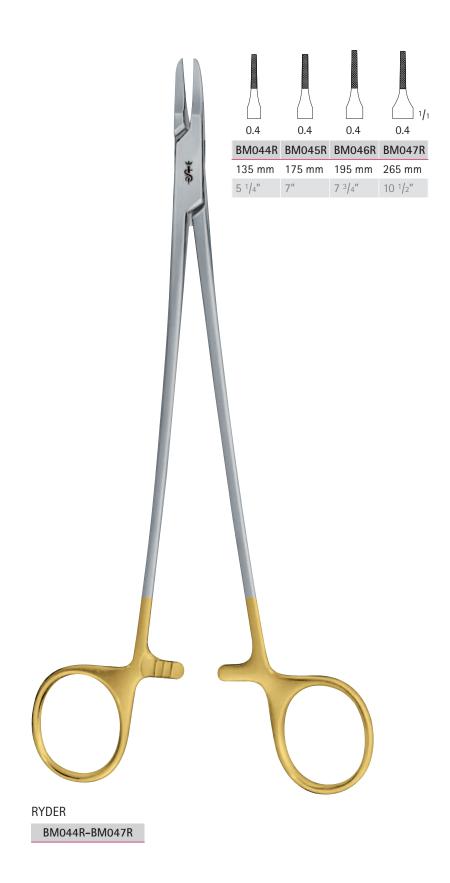

shunt set was developed in cooperation with Prof. Dr. med. Gottfried Müller, M.D. Caritas Krankenhaus Bad Mergentheim Uhlandstrasse 7 97980 Bad Mergentheim









Self-retaining retractor 120 mm, 4 <sup>3</sup>/<sub>4</sub>"



FM047R Micro ring forceps 180 mm, 7"









Aesculap needleholders have jaws with tungsten carbide inserts with a choice of structre depending on the application. A smooth jaw surface as well as a 0.2 mm micro serration leads to a safe hold on the needle. We recommend tungsten carbide inserts with a smooth jaw surface for micro suture material 9/0 – 11/0 and inserts with a 0.2 mm pitch serration for suture material 6/0 – 10/0.



### FM388R

with catch 180 mm, 7"



### FM390R

with catch 200 mm, 8"





### **DUROGRIP® Micro Needle Holders acc. RYDER**









39

## **DUROGRIP®** Needle Holders with Ergonomic Handle









with catch 190 mm, 7  $^{1}/_{2}$ "



#### BM320R

with locking catch 210 mm, 8  $^{1}/_{4}$ "

### **DUROGRIP®** Needle Holders









### **DUROGRIP®** Needle Holders















### Micro Needle Holders with Round Handle







### Micro Needle Holders with Flat Handle







## Microsurgery Scalpels Single Use





# Scalpel Handles for Microsurgery Blades



## Nerve- and Vesselhooks





### **Vessel Clips**





#### Care and Maintenance of Surgical Instruments

#### Treatment of New Instruments

Brand new instruments must be cleaned before the first sterilization or use. Protective caps and protective films must be removed completely, especially from chisels, raspatories or microsurgical instruments.

#### A