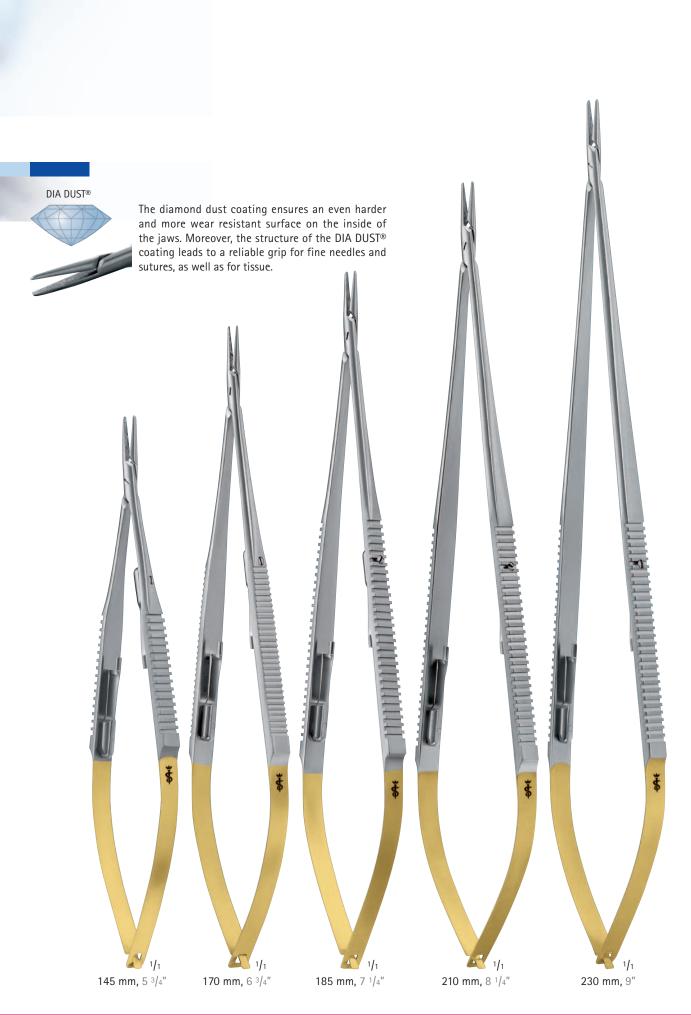

The working surfaces of the jaws of all DIA DUST® instruments are coated with a fine layer of diamond dust. Over 140 years of experience have demonstrated to us which materials to choose for optimum performance. This results in a hard surface with high wear resistance.

Moreover, the structure of the DIA DUST® coating provides a reliable grip for fine needles and sutures, as well as for tissue. Suitable for 2/0 to 10/0 sutures.

Aesculap DUROGRIP® needleholders have jaws with high quality tungsten carbide inserts. A smooth jaw surface as well as a 0.2 mm micro serration guarantee a safe hold on the needle. We recommend carbide inserts with a smooth jaw surface for micro suture material 9/0 – 11/0 and inserts with a 0.2 mm pitch serration for suture material 6/0 – 10/0.