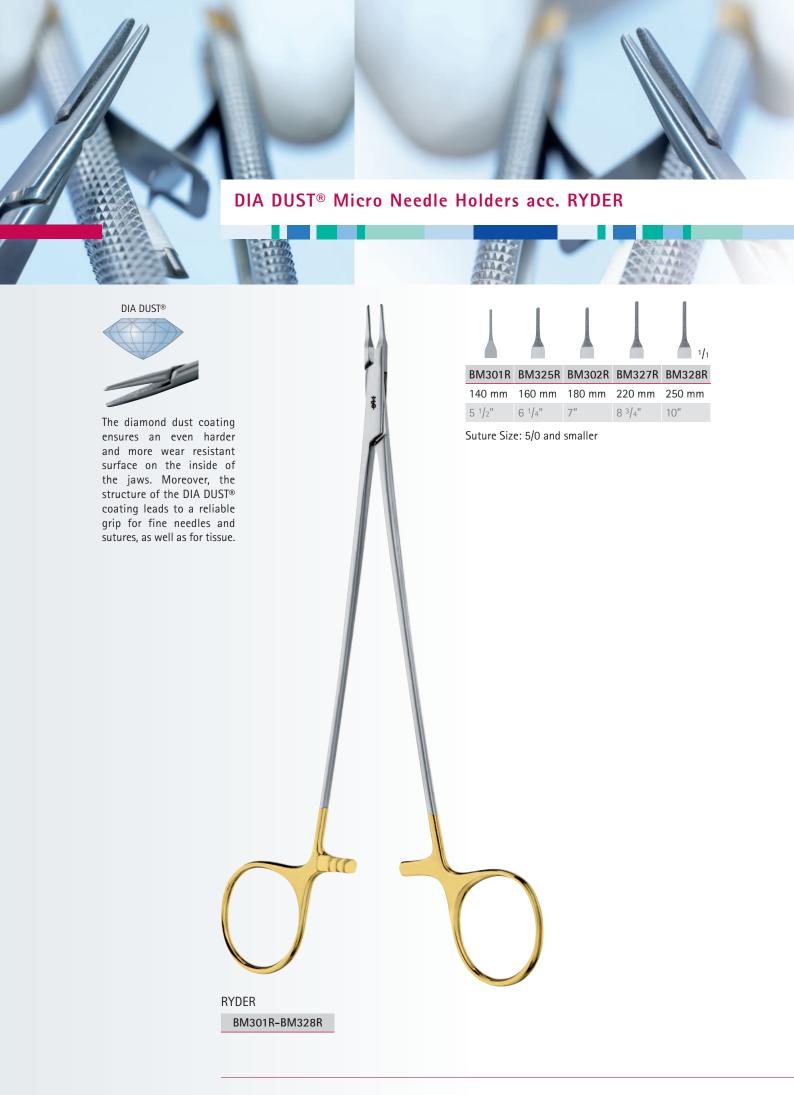

The working surfaces of the jaws of all DIA DUST® instruments are coated with a fine layer of diamond dust. Over 140 years of experience have demonstrated to us which materials to choose for optimum performance. This results in a hard surface with high wear resistance.

Moreover, the structure of the DIA DUST® coating provides a reliable grip for fine needles and sutures, as well as for tissue. Suitable for 2/0 to 10/0 sutures.

Aesculap DUROGRIP® needleholders have jaws with high quality tungsten carbide inserts. A smooth jaw surface as well as a 0.2 mm micro serration guarantee a safe hold on the needle. We recommend carbide inserts with a smooth jaw surface for micro suture material 9/0 – 11/0 and inserts with a 0.2 mm pitch serration for suture material 6/0 – 10/0.

### **DUROGRIP® Micro Needle Holders acc. RYDER**

39