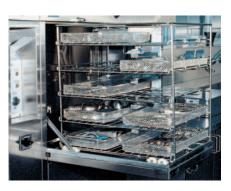

#### Storage

- Place instruments with fine working ends and/or microsurgery instruments in a suitable storage rack.
- 2) Secure instruments with lock in the first detent.