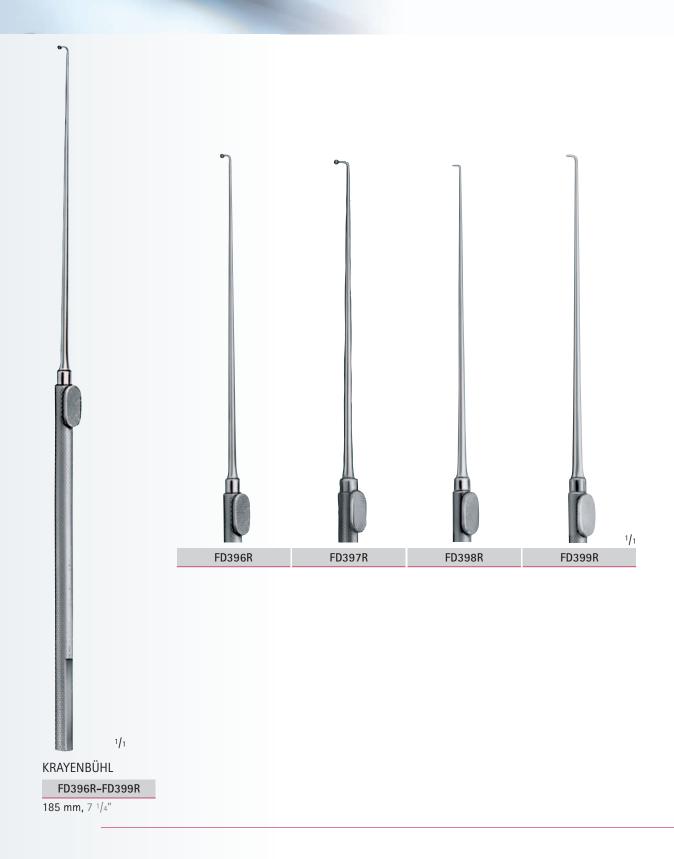

| FM054R | 16 |
|--------|----|
| FM063R | 16 |
| FM218R | 20 |
| FM221R | 20 |
| FM223R | 20 |
| FM228R | 20 |
| FM230R | 20 |
| FM236R | 29 |
| FM276R | 29 |
| FM388R | 36 |
| FM390R | 36 |
| FM392R | 49 |
| FM398R | 49 |
| FM430R | 6  |
| FM431R | 6  |
| FM432R | 6  |
| FM433R | 6  |
| FM434R | 6  |
| FM435R | 6  |
| FM436R | 6  |
| FM437R | 6  |
| FM438R | 6  |
| FM439R | 6  |
| FM440R | 6  |
| FM441R | 6  |
| FM442R | 6  |
| FM444R | 6  |
| FM451R | 6  |
| FM452R | 6  |
| FM453R | 6  |
| FM454R | 6  |
| FM455R | 6  |
| FM470R | 6  |
| FM471R | 6  |
|        |    |