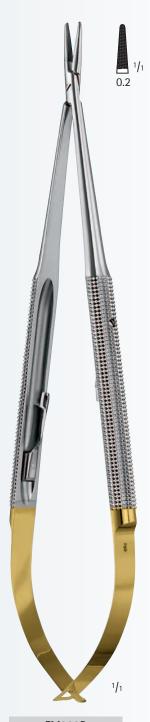

ips are larger than usual for instruments of this type, and the micro instrument style handles make the instruments better to use.

The shunt set was developed in cooperation with Prof. Dr. med. Gottfried Müller, M.D. Caritas Krankenhaus Bad Mergentheim Uhlandstrasse 7 97980 Bad Mergentheim









Self-retaining retractor 120 mm, 4 <sup>3</sup>/<sub>4</sub>"



FM047R Micro ring forceps 180 mm, 7"









Aesculap needleholders have jaws with tungsten carbide inserts with a choice of structre depending on the application. A smooth jaw surface as well as a 0.2 mm micro serration leads to a safe hold on the needle. We recommend tungsten carbide inserts with a smooth jaw surface for micro suture material 9/0 – 11/0 and inserts with a 0.2 mm pitch serration for suture material 6/0 – 10/0.



### FM388R

with catch 180 mm, 7"



### FM390R

with catch 200 mm, 8"





### **DUROGRIP® Micro Needle Holders acc. RYDER**









39

## **DUROGRIP®** Needle Holders with Ergonomic Handle









with catch 190 mm, 7  $^{1}/_{2}$ "



#### BM320R

with locking catch 210 mm, 8  $^{1}/_{4}$ "

### **DUROGRIP®** Needle Holders









### **DUROGRIP®** Needle Holders















### Micro Needle Holders with Round Handle







### Micro Needle Holders with Flat Handle







## Microsurgery Scalpels Single Use





# Scalpel Handles for Microsurgery Blades



## Nerve- and Vesselhooks





### **Vessel Clips**





#### Care and Maintenance of Surgical Instruments

#### Treatment of New Instruments

Brand new instruments must be cleaned before the first sterilization or use. Prot