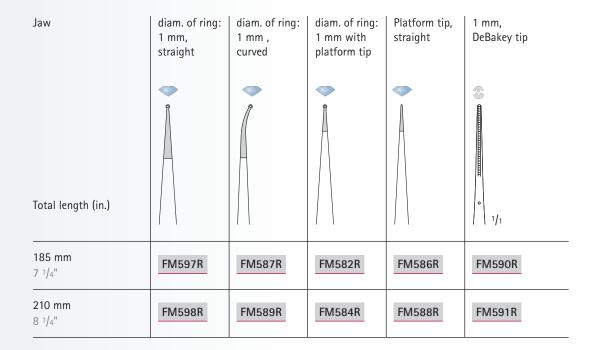

165 mm, 6 <sup>1</sup>/<sub>2</sub>"

Instrument length depends on the blade length or angle

Instrument length depends on the blade length or angle

| Jaw                                       | diam. of ring:<br>1 mm,<br>straight | diam. of ring:<br>1 mm,<br>curved | diam. of ring:<br>2 mm,<br>straight | Platform tips,<br>straight | Platform tips,<br>curved | 1 mm,<br>DeBakey tip |
|-------------------------------------------|-------------------------------------|-----------------------------------|-------------------------------------|----------------------------|--------------------------|----------------------|
| Total length (in.)                        |                                     |                                   |                                     |                            |                          | 0 1/1                |
| 150 mm<br>6"                              | FM570R                              | FM571R                            |                                     | FM578R                     | FM581R                   |                      |
| 185 mm<br>7 <sup>1</sup> / <sub>4</sub> " | FM572R                              | FM573R                            | FM579R                              | FM580R                     | FM583R                   | FM592R               |
| 210 mm<br>8 <sup>1</sup> / <sub>4</sub> " | FM574R                              | FM575R                            |                                     | FM599R                     | FM585R                   | FM600R               |
| 230 mm<br>9"                              | FM576R                              | FM577R                            |                                     |                            |                          |                      |
| <b>250 mm</b> 10"                         | FM596R                              | FM595R                            |                                     | FM594R                     | FM593R                   |                      |