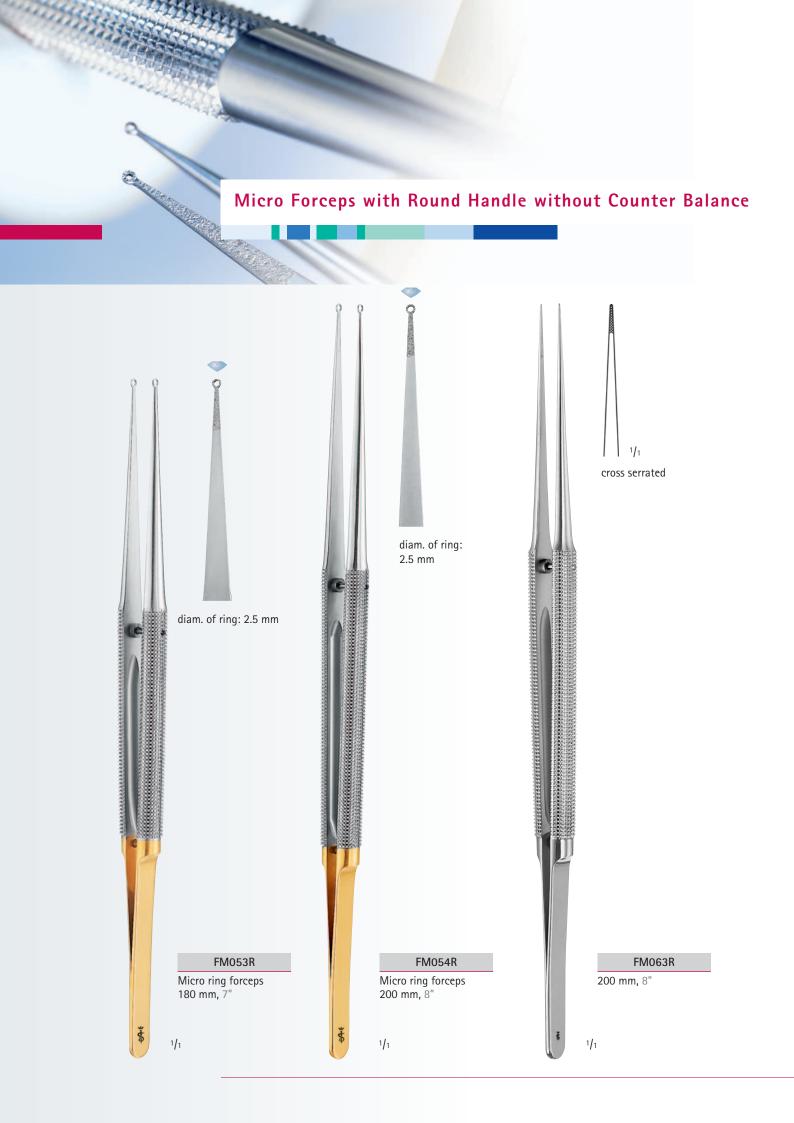

# Micro Forceps with Round Handle without Counter Balance

| Jaw                | 1 mm,<br>cross<br>serrated              | 1 mm,<br>DeBakey tip | diam. of ring:<br>1 mm,<br>straight | diam. of ring:<br>1 mm,<br>curved | 1 mm,<br>straight |
|--------------------|-----------------------------------------|----------------------|-------------------------------------|-----------------------------------|-------------------|
| Total length (in.) | 000000000000000000000000000000000000000 |                      |                                     |                                   | 1/1               |
| 180 mm<br>7"       | BD190R                                  | BD191R               | BD192R                              | BD193R                            | BD194R            |
| 200 mm<br>8"       |                                         | BD195R               |                                     |                                   | BD196R            |
| 250 mm<br>10"      | BD197R                                  |                      |                                     |                                   |                   |