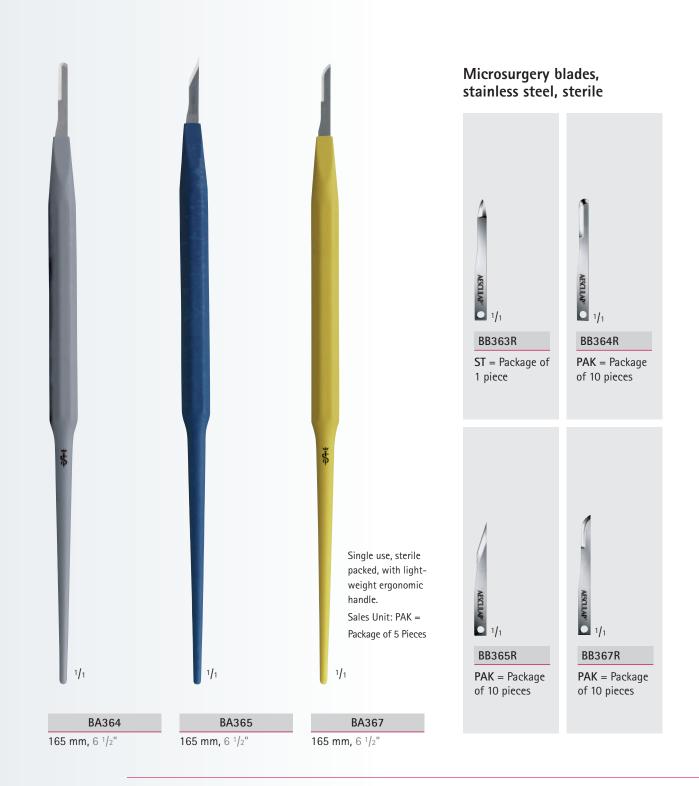

## Microsurgery Scalpels Single Use

# Scalpel Handles for Microsurgery Blades

0310

Motors

| BA365         52         BD195R         18         BM074R         44           BA367         52         BD196R         18         BM075R         44           BD45T         53         BD200R         17         BM184R         45           BB048R         53         BD201R         17         BM300R         31           BB052R         53         BM001R         37         BM301R         30           BB364R         53         BM002R         37         BM310R         40           BB365R         53         BM002R         37         BM310R         40           BB365R         52         BM004R         37         BM310R         40           BB364R         53         BM002R         37         BM310R         40           BB365R         52         BM005R         37         BM310R         41           BB365R         52         BM025R         43         BM325R         30           BC515R         10         BM037R         42         BM560R         48           BC515R         10         BM038R         42         BM562R         48           BC517R         10         BM035R         | BA364  | 52 | BD194R | 18 | BM064R | 43 |
|-----------------------------------------------------------------------------------------------------------------------------------------------------------------------------------------------------------------------------------------------------------------------------------------------------------------------------------------------------------------------------------------------------------------------------------------------------------------------------------------------------------------------------------------------------------------------------------------------------------------------------------------------------------------------------------------------------------------------------------------------------------------------------------------------------------------------------------------------------------------------------------------------------------------------------------------------------------------------------------------------------------------------------------------------------------------------------------------------------------------------|--------|----|--------|----|--------|----|
| BD197R         18         BM076R         44           BB04ST         53         BD200R         17         BM184R         45           BB04GR         53         BD201R         17         BM300R         31           BB04GR         53         BM001R         37         BM301R         30           BB054R         53         BM002R         37         BM310R         40           BB363R         52         BM004R         37         BM311R         41           BB363R         52         BM05FR         37         BM311R         41           BB366R         52         BM02FR         43         BM32FR         30           BB367R         52         BM02FR         43         BM32FR         30           BC51SR         10         BM03R         42         BM560R         48           BC51SR         10         BM03R         43         BM562R         48           BC51SR         10         BM03R         43         BM563R         50           BC51SR         10         BM03R         42         BM564R         50           BC51SR         10         BM038R         42         BV059R          | BA365  | 52 | BD195R | 18 | BM074R | 44 |
| BB045T         53         BD200R         17         BM184R         45           BB046R         53         BD201R         17         BM300R         31           BB048R         53         BM001R         37         BM302R         30           BB052R         53         BM002R         37         BM310R         40           BB363R         52         BM004R         37         BM311R         41           BB364R         52         BM005R         37         BM320R         41           BB365R         52         BM025R         43         BM327R         30           BB367R         52         BM026R         43         BM327R         30           BC515R         10         BM032R         42         BM560R         48           BC515R         10         BM032R         42         BM560R         48           BC518R         10         BM034R         43         BM563R         50           BC519R         10         BM035R         42         BM564R         50           BC52R         10         BM037R         42         BV59R         34           BC522R         10         BM037R        | BA367  | 52 | BD196R | 18 | BM075R | 44 |
| BB046R         53         BD201R         17         BM300R         31           BB048R         53         BM001R         37         BM302R         30           BB054R         53         BM002R         37         BM310R         40           BB363R         52         BM004R         37         BM311R         41           BB364R         52         BM005R         37         BM320R         41           BB365R         52         BM02FR         43         BM32FR         30           BB367R         52         BM02FR         43         BM32FR         30           BC515R         10         BM032R         42         BM560R         48           BC516R         10         BM033R         43         BM52R         48           BC517R         10         BM034R         43         BM563R         50           BC518R         10         BM035R         42         BM564R         50           BC519R         10         BM035R         42         BM564R         50           BC522R         10         BM037R         42         BV059R         34           BC523R         10         BM04R        |        |    | BD197R | 18 | BM076R | 44 |
| BB048R         53         BM001R         37         BM301R         30           BB052R         53         BM002R         37         BM302R         30           BB054R         53         BM002R         37         BM310R         40           BB363R         52         BM005R         37         BM311R         41           BB365R         52         BM02FR         43         BM320R         41           BB367R         52         BM02FR         43         BM32FR         30           BC515R         10         BM032R         42         BM560R         48           BC516R         10         BM033R         43         BM562R         48           BC517R         10         BM034R         43         BM563R         50           BC518R         10         BM035R         42         BM564R         50           BC519R         10         BM035R         42         BM564R         50           BC522R         10         BM037R         42         BV59R         34           BC523R         10         BM044R         39         F0046R         51           BC525R         10         BM044R       | BB045T | 53 | BD200R | 17 | BM184R | 45 |
| BB052R         53         BM001R         37         BM302R         30           BB054R         53         BM002R         37         BM310R         40           BB363R         52         BM005R         37         BM311R         41           BB366R         52         BM005R         37         BM320R         41           BB366R         52         BM025R         43         BM325R         30           BB367R         52         BM026R         43         BM327R         30           BC515R         10         BM032R         42         BM560R         48           BC516R         10         BM033R         43         BM562R         48           BC517R         10         BM034R         43         BM563R         50           BC518R         10         BM035R         42         BM564R         50           BC519R         10         BM037R         42         BV059R         34           BC522R         10         BM037R         42         BV059R         34           BC523R         10         BM044R         39         FD045R         51           BC525R         10         BM044R      | BB046R | 53 | BD201R | 17 | BM300R | 31 |
| BB054R         53         BM002R         37         BM310R         40           BB363R         52         BM004R         37         BM311R         41           BB364R         52         BM005R         37         BM320R         41           BB365R         52         BM025R         43         BM325R         30           BB367R         52         BM026R         43         BM32R         30           BC515R         10         BM032R         42         BM560R         48           BC516R         10         BM033R         43         BM562R         48           BC517R         10         BM034R         43         BM563R         50           BC518R         10         BM035R         42         BM564R         50           BC519R         10         BM035R         42         BM564R         50           BC522R         10         BM037R         42         BV59R         34           BC523R         10         BM04R         39         FD045R         51           BC525R         10         BM04R         39         FD046R         51           BC531R         10         BM04R         < | BB048R | 53 |        |    | BM301R | 30 |
| BB363R         52         BM004R         37         BM311R         41           BB364R         52         BM005R         37         BM320R         41           BB365R         52         BM025R         43         BM325R         30           BB367R         52         BM02R         43         BM32R         30           BC515R         10         BM032R         42         BM560R         48           BC516R         10         BM033R         43         BM562R         48           BC517R         10         BM033R         43         BM563R         50           BC518R         10         BM034R         43         BM564R         50           BC518R         10         BM035R         42         BM564R         50           BC518R         10         BM036R         42         BV059R         34           BC521R         10         BM037R         42         BV059R         34           BC522R         10         BM04R         39         FD045R         51           BC525R         10         BM04R         39         FD046R         51           BC531R         10         BM04R         < | BB052R | 53 | BM001R | 37 | BM302R | 30 |
| BB364R         52         BM005R         37         BM320R         41           BB365R         52         BM025R         43         BM325R         30           BB367R         52         BM026R         43         BM327R         30           BC515R         10         BM032R         42         BM560R         48           BC516R         10         BM033R         43         BM562R         48           BC517R         10         BM034R         43         BM562R         48           BC517R         10         BM034R         43         BM562R         48           BC517R         10         BM034R         43         BM563R         50           BC518R         10         BM035R         42         BM563R         50           BC519R         10         BM036R         42         BV059R         34           BC522R         10         BM037R         42         BV059R         34           BC523R         10         BM044R         39         FD046R         51           BC531R         10         BM047R         39         FD076R         50           BC533R         10         BM051R      | BB054R | 53 | BM002R | 37 | BM310R | 40 |
| BB365R         52         BM025R         43         BM325R         30           BB367R         52         BM026R         43         BM327R         30           BC515R         10         BM032R         42         BM560R         48           BC516R         10         BM033R         43         BM562R         48           BC517R         10         BM034R         43         BM563R         50           BC518R         10         BM035R         42         BM564R         50           BC519R         10         BM036R         42         BV059R         34           BC522R         10         BM037R         42         BV059R         34           BC523R         10         BM038R         42         BV059R         34           BC524R         10         BM040R         47         FD045R         51           BC525R         10         BM044R         39         FD046R         51           BC531R         10         BM046R         39         FD076R         50           BC532R         10         BM054R         39         FD079R         50           BC533R         10         BM051R      | BB363R | 52 | BM004R | 37 | BM311R | 41 |
| BB367R         52         BM026R         43         BM327R         30           BC515R         10         BM032R         42         BM560R         48           BC516R         10         BM033R         43         BM562R         48           BC517R         10         BM034R         43         BM563R         50           BC518R         10         BM035R         42         BM564R         50           BC519R         10         BM036R         42         BV059R         34           BC522R         10         BM037R         42         BV059R         34           BC523R         10         BM038R         42         BV059R         34           BC524R         10         BM040R         47         FD045R         51           BC525R         10         BM044R         39         FD046R         51           BC531R         10         BM045R         39         FD048R         51           BC532R         10         BM047R         39         FD076R         50           BC533R         10         BM051R         45         FD080R         51           BC534R         10         BM054R      | BB364R | 52 | BM005R | 37 | BM320R | 41 |
| BM027R         43         BM328R         30           BC515R         10         BM032R         42         BM560R         48           BC516R         10         BM033R         43         BM562R         48           BC517R         10         BM034R         43         BM563R         50           BC518R         10         BM035R         42         BM564R         50           BC519R         10         BM036R         42         BV059R         34           BC522R         10         BM037R         42         BV059R         34           BC523R         10         BM038R         42         BV059R         34           BC524R         10         BM048R         42         BV059R         34           BC525R         10         BM044R         39         FD045R         51           BC526R         10         BM045R         39         FD046R         51           BC531R         10         BM046R         39         FD076R         50           BC532R         10         BM051R         45         FD080R         51           BC533R         10         BM051R         45         FD081R      | BB365R | 52 | BM025R | 43 | BM325R | 30 |
| BC515R         10         BM032R         42         BM560R         48           BC516R         10         BM033R         43         BM562R         48           BC517R         10         BM034R         43         BM563R         50           BC518R         10         BM035R         42         BM564R         50           BC519R         10         BM036R         42         BV059R         34           BC522R         10         BM037R         42         BV059R         34           BC523R         10         BM038R         42         BV059R         34           BC524R         10         BM040R         47         FD045R         51           BC525R         10         BM044R         39         FD046R         51           BC526R         10         BM045R         39         FD048R         51           BC531R         10         BM046R         39         FD076R         50           BC532R         10         BM051R         45         FD080R         51           BC533R         10         BM054R         38         FD230R         48           BC534R         10         BM056R      | BB367R | 52 | BM026R | 43 | BM327R | 30 |
| BC516R         10         BM033R         43         BM562R         48           BC517R         10         BM034R         43         BM563R         50           BC518R         10         BM035R         42         BM564R         50           BC519R         10         BM036R         42         BV059R         34           BC522R         10         BM037R         42         BV059R         34           BC523R         10         BM038R         42         BV059R         34           BC524R         10         BM040R         47         FD045R         51           BC525R         10         BM044R         39         FD046R         51           BC526R         10         BM045R         39         FD076R         50           BC531R         10         BM047R         39         FD076R         50           BC532R         10         BM051R         45         FD080R         51           BC533R         10         BM051R         45         FD081R         51           BC534R         10         BM054R         38         FD230R         48           BC535R         10         BM056R      |        |    | BM027R | 43 | BM328R | 30 |
| BC517R         10         BM034R         43         BM563R         50           BC518R         10         BM035R         42         BM564R         50           BC519R         10         BM036R         42         BV059R         34           BC522R         10         BM037R         42         BV059R         34           BC523R         10         BM038R         42         42           BC524R         10         BM040R         47         FD045R         51           BC525R         10         BM044R         39         FD046R         51           BC526R         10         BM045R         39         FD076R         50           BC531R         10         BM046R         39         FD079R         50           BC532R         10         BM051R         45         FD080R         51           BC533R         10         BM051R         45         FD081R         51           BC533R         10         BM054R         38         FD230R         48           BC535R         10         BM054R         38         FD231R         48           BD190R         18         BM056R         38          | BC515R | 10 | BM032R | 42 | BM560R | 48 |
| BC518R         10         BM035R         42         BM564R         50           BC519R         10         BM036R         42                                                                                                                                                                                                                                                                                                                                                                                                                                                                                                                                                                                                                                                                                                                                                                                                                                                                                                                                                                                           | BC516R | 10 | BM033R | 43 | BM562R | 48 |
| BC519R         10         BM036R         42           BC522R         10         BM037R         42         BV059R         34           BC523R         10         BM038R         42         FD045R         51           BC524R         10         BM040R         47         FD045R         51           BC525R         10         BM044R         39         FD046R         51           BC526R         10         BM045R         39         FD076R         50           BC531R         10         BM047R         39         FD079R         50           BC532R         10         BM051R         45         FD080R         51           BC533R         10         BM051R         45         FD080R         51           BC534R         10         BM052R         45         FD081R         51           BC535R         10         BM054R         38         FD230R         48           BC535R         10         BM056R         38         FD231R         48           BD190R         18         BM056R         38         FD232R         48           BD191R         18         BM057R         38         FD24        | BC517R | 10 | BM034R | 43 | BM563R | 50 |
| BC522R         10         BM037R         42         BV059R         34           BC523R         10         BM038R         42           BC524R         10         BM040R         47         FD045R         51           BC525R         10         BM044R         39         FD046R         51           BC526R         10         BM045R         39         FD048R         51           BC531R         10         BM046R         39         FD076R         50           BC532R         10         BM047R         39         FD079R         50           BC533R         10         BM051R         45         FD080R         51           BC534R         10         BM052R         45         FD081R         51           BC535R         10         BM054R         38         FD230R         48           BC535R         10         BM055R         38         FD231R         48           BD190R         18         BM056R         38         FD231R         48           BD191R         18         BM057R         38         FD233R         48           BD192R         18         BM058R         38         FD240R      | BC518R | 10 | BM035R | 42 | BM564R | 50 |
| BC523R         10         BM038R         42           BC524R         10         BM040R         47         FD045R         51           BC525R         10         BM044R         39         FD046R         51           BC526R         10         BM045R         39         FD048R         51           BC531R         10         BM046R         39         FD076R         50           BC532R         10         BM047R         39         FD079R         50           BC533R         10         BM051R         45         FD080R         51           BC534R         10         BM052R         45         FD081R         51           BC535R         10         BM054R         38         FD230R         48           BC535R         10         BM055R         38         FD231R         48           BD190R         18         BM056R         38         FD231R         48           BD191R         18         BM057R         38         FD233R         48           BD192R         18         BM058R         38         FD240R         48                                                                           | BC519R | 10 | BM036R | 42 |        |    |
| BC524R         10         BM040R         47         FD045R         51           BC525R         10         BM044R         39         FD046R         51           BC526R         10         BM045R         39         FD048R         51           BC531R         10         BM046R         39         FD076R         50           BC532R         10         BM047R         39         FD079R         50           BC533R         10         BM051R         45         FD080R         51           BC534R         10         BM052R         45         FD081R         51           BC535R         10         BM054R         38         FD230R         48           BD190R         18         BM056R         38         FD231R         48           BD191R         18         BM057R         38         FD233R         48           BD192R         18         BM058R         38         FD240R         48                                                                                                                                                                                                                 | BC522R | 10 | BM037R | 42 | BV059R | 34 |
| BC525R         10         BM044R         39         FD046R         51           BC526R         10         BM045R         39         FD076R         51           BC531R         10         BM046R         39         FD076R         50           BC532R         10         BM047R         39         FD079R         50           BC533R         10         BM051R         45         FD080R         51           BC534R         10         BM052R         45         FD081R         51           BC535R         10         BM054R         38         FD230R         48           BD190R         18         BM056R         38         FD231R         48           BD191R         18         BM057R         38         FD233R         48           BD192R         18         BM058R         38         FD240R         48                                                                                                                                                                                                                                                                                                 | BC523R | 10 | BM038R | 42 |        |    |
| BC526R         10         BM045R         39         FD048R         51           BC531R         10         BM046R         39         FD076R         50           BC532R         10         BM047R         39         FD079R         50           BC533R         10         BM051R         45         FD080R         51           BC534R         10         BM052R         45         FD081R         51           BC535R         10         BM054R         38         FD230R         48           BD190R         18         BM055R         38         FD231R         48           BD191R         18         BM057R         38         FD233R         48           BD192R         18         BM058R         38         FD240R         48                                                                                                                                                                                                                                                                                                                                                                                 | BC524R | 10 | BM040R | 47 | FD045R | 51 |
| BC531R       10       BM046R       39       FD076R       50         BC532R       10       BM047R       39       FD079R       50         BC533R       10       BM051R       45       FD080R       51         BC534R       10       BM052R       45       FD081R       51         BC535R       10       BM054R       38       FD230R       48         BD190R       18       BM055R       38       FD231R       48         BD191R       18       BM057R       38       FD233R       48         BD192R       18       BM058R       38       FD240R       48                                                                                                                                                                                                                                                                                                                                                                                                                                                                                                                                                               | BC525R | 10 | BM044R | 39 | FD046R | 51 |
| BC532R         10         BM047R         39         FD079R         50           BC533R         10         BM051R         45         FD080R         51           BC534R         10         BM052R         45         FD081R         51           BC535R         10         BM054R         38         FD230R         48           BD190R         18         BM055R         38         FD231R         48           BD191R         18         BM057R         38         FD233R         48           BD192R         18         BM058R         38         FD240R         48                                                                                                                                                                                                                                                                                                                                                                                                                                                                                                                                                 | BC526R | 10 | BM045R | 39 | FD048R | 51 |
| BC533R         10         BM051R         45         FD080R         51           BC534R         10         BM052R         45         FD081R         51           BC535R         10         BM054R         38         FD230R         48           BM055R         38         FD231R         48           BD190R         18         BM056R         38         FD232R         48           BD191R         18         BM057R         38         FD233R         48           BD192R         18         BM058R         38         FD240R         48                                                                                                                                                                                                                                                                                                                                                                                                                                                                                                                                                                           | BC531R | 10 | BM046R | 39 | FD076R | 50 |
| BC534R         10         BM052R         45         FD081R         51           BC535R         10         BM054R         38         FD230R         48           BM055R         38         FD231R         48           BD190R         18         BM056R         38         FD232R         48           BD191R         18         BM057R         38         FD233R         48           BD192R         18         BM058R         38         FD240R         48                                                                                                                                                                                                                                                                                                                                                                                                                                                                                                                                                                                                                                                           | BC532R | 10 | BM047R | 39 | FD079R | 50 |
| BC534R         10         BM052R         45         FD081R         51           BC535R         10         BM054R         38         FD230R         48           BM055R         38         FD231R         48           BD190R         18         BM056R         38         FD232R         48           BD191R         18         BM057R         38         FD233R         48           BD192R         18         BM058R         38         FD240R         48                                                                                                                                                                                                                                                                                                                                                                                                                                                                                                                                                                                                                                                           | BC533R |    | BM051R | 45 | FD080R | 51 |
| BM055R         38         FD231R         48           BD190R         18         BM056R         38         FD232R         48           BD191R         18         BM057R         38         FD233R         48           BD192R         18         BM058R         38         FD240R         48                                                                                                                                                                                                                                                                                                                                                                                                                                                                                                                                                                                                                                                                                                                                                                                                                           | BC534R |    | BM052R | 45 | FD081R | 51 |
| BD190R         18         BM055R         38         FD231R         48           BD191R         18         BM056R         38         FD232R         48           BD191R         18         BM057R         38         FD233R         48           BD192R         18         BM058R         38         FD240R         48                                                                                                                                                                                                                                                                                                                                                                                                                                                                                                                                                                                                                                                                                                                                                                                                 | BC535R |    | BM054R | 38 | FD230R | 48 |
| BD191R         18         BM057R         38         FD233R         48           BD192R         18         BM058R         38         FD240R         48                                                                                                                                                                                                                                                                                                                                                                                                                                                                                                                                                                                                                                                                                                                                                                                                                                                                                                                                                                 |        |    | BM055R | 38 | FD231R | 48 |
| BD191R         18         BM057R         38         FD233R         48           BD192R         18         BM058R         38         FD240R         48                                                                                                                                                                                                                                                                                                                                                                                                                                                                                                                                                                                                                                                                                                                                                                                                                                                                                                                                                                 | BD190R |    | BM056R | 38 | FD232R | 48 |
|                                                                                                                                                                                                                                                                                                                                                                                                                                                                                                                                                                                                                                                                                                                                                                                                                                                                                                                                                                                                                                                                                                                       | BD191R |    | BM057R | 38 | FD233R | 48 |
| BD193R 18 BM063R 43 FD241R 48                                                                                                                                                                                                                                                                                                                                                                                                                                                                                                                                                                                                                                                                                                                                                                                                                                                                                                                                                                                                                                                                                         | BD192R | 18 | BM058R | 38 | FD240R | 48 |
|                                                                                                                                                                                                                                                                                                                                                                                                                                                                                                                                                                                                                                                                                                                                                                                                                                                                                                                                                                                                                                                                                                                       | BD193R | 18 | BM063R | 43 | FD241R | 48 |