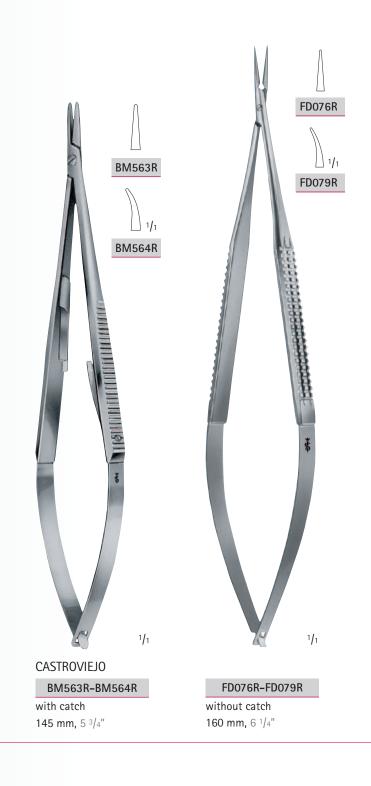

0310

Motors

| BA365         52         BD195R         18         BM074R         44           BA367         52         BD196R         18         BM075R         44           BD45T         53         BD200R         17         BM184R         45           BB048R         53         BD201R         17         BM300R         31           BB052R         53         BM001R         37         BM301R         30           BB364R         53         BM002R         37         BM310R         40           BB365R         53         BM002R         37         BM310R         40           BB365R         52         BM004R         37         BM310R         40           BB364R         53         BM002R         37         BM310R         40           BB365R         52         BM005R         37         BM310R         41           BB365R         52         BM025R         43         BM325R         30           BC515R         10         BM037R         42         BM560R         48           BC515R         10         BM038R         42         BM562R         48           BC517R         10         BM035R         | BA364  | 52 | BD194R | 18 | BM064R | 43 |
|-----------------------------------------------------------------------------------------------------------------------------------------------------------------------------------------------------------------------------------------------------------------------------------------------------------------------------------------------------------------------------------------------------------------------------------------------------------------------------------------------------------------------------------------------------------------------------------------------------------------------------------------------------------------------------------------------------------------------------------------------------------------------------------------------------------------------------------------------------------------------------------------------------------------------------------------------------------------------------------------------------------------------------------------------------------------------------------------------------------------------|--------|----|--------|----|--------|----|
| BD197R         18         BM076R         44           BB04ST         53         BD200R         17         BM184R         45           BB04GR         53         BD201R         17         BM300R         31           BB04GR         53         BM001R         37         BM301R         30           BB054R         53         BM002R         37         BM310R         40           BB363R         52         BM004R         37         BM311R         41           BB363R         52         BM05FR         37         BM311R         41           BB366R         52         BM02FR         43         BM32FR         30           BB367R         52         BM02FR         43         BM32FR         30           BC51SR         10         BM03R         42         BM560R         48           BC51SR         10         BM03R         43         BM562R         48           BC51SR         10         BM03R         43         BM563R         50           BC51SR         10         BM03R         42         BM564R         50           BC51SR         10         BM038R         42         BV059R          | BA365  | 52 | BD195R | 18 | BM074R | 44 |
| BB045T         53         BD200R         17         BM184R         45           BB046R         53         BD201R         17         BM300R         31           BB048R         53         BM001R         37         BM302R         30           BB052R         53         BM002R         37         BM310R         40           BB363R         52         BM004R         37         BM311R         41           BB364R         52         BM005R         37         BM320R         41           BB365R         52         BM025R         43         BM327R         30           BB367R         52         BM026R         43         BM327R         30           BC515R         10         BM032R         42         BM560R         48           BC515R         10         BM032R         42         BM560R         48           BC518R         10         BM034R         43         BM563R         50           BC519R         10         BM035R         42         BM564R         50           BC52R         10         BM037R         42         BV59R         34           BC522R         10         BM037R        | BA367  | 52 | BD196R | 18 | BM075R | 44 |
| BB046R         53         BD201R         17         BM300R         31           BB048R         53         BM001R         37         BM302R         30           BB054R         53         BM002R         37         BM310R         40           BB363R         52         BM004R         37         BM311R         41           BB364R         52         BM005R         37         BM320R         41           BB365R         52         BM02FR         43         BM32FR         30           BB367R         52         BM02FR         43         BM32FR         30           BC515R         10         BM032R         42         BM560R         48           BC516R         10         BM033R         43         BM52R         48           BC517R         10         BM034R         43         BM563R         50           BC518R         10         BM035R         42         BM564R         50           BC519R         10         BM035R         42         BM564R         50           BC522R         10         BM037R         42         BV059R         34           BC523R         10         BM04R        |        |    | BD197R | 18 | BM076R | 44 |
| BB048R         53         BM001R         37         BM301R         30           BB052R         53         BM002R         37         BM302R         30           BB054R         53         BM002R         37         BM310R         40           BB363R         52         BM005R         37         BM311R         41           BB365R         52         BM02FR         43         BM320R         41           BB367R         52         BM02FR         43         BM32FR         30           BC515R         10         BM032R         42         BM560R         48           BC516R         10         BM033R         43         BM562R         48           BC517R         10         BM034R         43         BM563R         50           BC518R         10         BM035R         42         BM564R         50           BC519R         10         BM035R         42         BM564R         50           BC522R         10         BM037R         42         BV59R         34           BC523R         10         BM044R         39         F0046R         51           BC525R         10         BM044R       | BB045T | 53 | BD200R | 17 | BM184R | 45 |
| BB052R         53         BM001R         37         BM302R         30           BB054R         53         BM002R         37         BM310R         40           BB363R         52         BM005R         37         BM311R         41           BB366R         52         BM005R         37         BM320R         41           BB366R         52         BM025R         43         BM325R         30           BB367R         52         BM026R         43         BM327R         30           BC515R         10         BM032R         42         BM560R         48           BC516R         10         BM033R         43         BM562R         48           BC517R         10         BM034R         43         BM563R         50           BC518R         10         BM035R         42         BM564R         50           BC519R         10         BM037R         42         BV059R         34           BC522R         10         BM037R         42         BV059R         34           BC523R         10         BM044R         39         FD045R         51           BC525R         10         BM044R      | BB046R | 53 | BD201R | 17 | BM300R | 31 |
| BB054R         53         BM002R         37         BM310R         40           BB363R         52         BM004R         37         BM311R         41           BB364R         52         BM005R         37         BM320R         41           BB365R         52         BM025R         43         BM325R         30           BB367R         52         BM026R         43         BM32R         30           BC515R         10         BM032R         42         BM560R         48           BC516R         10         BM033R         43         BM562R         48           BC517R         10         BM034R         43         BM563R         50           BC518R         10         BM035R         42         BM564R         50           BC519R         10         BM035R         42         BM564R         50           BC522R         10         BM037R         42         BV59R         34           BC523R         10         BM04R         39         FD045R         51           BC525R         10         BM04R         39         FD046R         51           BC531R         10         BM04R         < | BB048R | 53 |        |    | BM301R | 30 |
| BB363R         52         BM004R         37         BM311R         41           BB364R         52         BM005R         37         BM320R         41           BB365R         52         BM025R         43         BM325R         30           BB367R         52         BM02R         43         BM32R         30           BC515R         10         BM032R         42         BM560R         48           BC516R         10         BM033R         43         BM562R         48           BC517R         10         BM033R         43         BM563R         50           BC518R         10         BM034R         43         BM564R         50           BC518R         10         BM035R         42         BM564R         50           BC518R         10         BM036R         42         BV059R         34           BC521R         10         BM037R         42         BV059R         34           BC522R         10         BM04R         39         FD045R         51           BC525R         10         BM04R         39         FD046R         51           BC531R         10         BM04R         < | BB052R | 53 | BM001R | 37 | BM302R | 30 |
| BB364R         52         BM005R         37         BM320R         41           BB365R         52         BM025R         43         BM325R         30           BB367R         52         BM026R         43         BM327R         30           BC515R         10         BM032R         42         BM560R         48           BC516R         10         BM033R         43         BM562R         48           BC517R         10         BM034R         43         BM562R         48           BC517R         10         BM034R         43         BM562R         48           BC517R         10         BM034R         43         BM563R         50           BC518R         10         BM035R         42         BM563R         50           BC519R         10         BM036R         42         BV059R         34           BC522R         10         BM037R         42         BV059R         34           BC523R         10         BM044R         39         FD046R         51           BC531R         10         BM047R         39         FD076R         50           BC533R         10         BM051R      | BB054R | 53 | BM002R | 37 | BM310R | 40 |
| BB365R         52         BM025R         43         BM325R         30           BB367R         52         BM026R         43         BM327R         30           BC515R         10         BM032R         42         BM560R         48           BC516R         10         BM033R         43         BM562R         48           BC517R         10         BM034R         43         BM563R         50           BC518R         10         BM035R         42         BM564R         50           BC519R         10         BM036R         42         BV059R         34           BC522R         10         BM037R         42         BV059R         34           BC523R         10         BM038R         42         BV059R         34           BC524R         10         BM040R         47         FD045R         51           BC525R         10         BM044R         39         FD046R         51           BC531R         10         BM046R         39         FD076R         50           BC532R         10         BM054R         39         FD079R         50           BC533R         10         BM051R      | BB363R | 52 | BM004R | 37 | BM311R | 41 |
| BB367R         52         BM026R         43         BM327R         30           BC515R         10         BM032R         42         BM560R         48           BC516R         10         BM033R         43         BM562R         48           BC517R         10         BM034R         43         BM563R         50           BC518R         10         BM035R         42         BM564R         50           BC519R         10         BM036R         42         BV059R         34           BC522R         10         BM037R         42         BV059R         34           BC523R         10         BM038R         42         BV059R         34           BC524R         10         BM040R         47         FD045R         51           BC525R         10         BM044R         39         FD046R         51           BC531R         10         BM045R         39         FD048R         51           BC532R         10         BM047R         39         FD076R         50           BC533R         10         BM051R         45         FD080R         51           BC534R         10         BM054R      | BB364R | 52 | BM005R | 37 | BM320R | 41 |
| BM027R         43         BM328R         30           BC515R         10         BM032R         42         BM560R         48           BC516R         10         BM033R         43         BM562R         48           BC517R         10         BM034R         43         BM563R         50           BC518R         10         BM035R         42         BM564R         50           BC519R         10         BM036R         42         BV059R         34           BC522R         10         BM037R         42         BV059R         34           BC523R         10         BM038R         42         BV059R         34           BC524R         10         BM048R         42         BV059R         34           BC525R         10         BM044R         39         FD045R         51           BC526R         10         BM045R         39         FD046R         51           BC531R         10         BM046R         39         FD076R         50           BC532R         10         BM051R         45         FD080R         51           BC533R         10         BM051R         45         FD081R      | BB365R | 52 | BM025R | 43 | BM325R | 30 |
| BC515R         10         BM032R         42         BM560R         48           BC516R         10         BM033R         43         BM562R         48           BC517R         10         BM034R         43         BM563R         50           BC518R         10         BM035R         42         BM564R         50           BC519R         10         BM036R         42         BV059R         34           BC522R         10         BM037R         42         BV059R         34           BC523R         10         BM038R         42         BV059R         34           BC524R         10         BM040R         47         FD045R         51           BC525R         10         BM044R         39         FD046R         51           BC526R         10         BM045R         39         FD048R         51           BC531R         10         BM046R         39         FD076R         50           BC532R         10         BM051R         45         FD080R         51           BC533R         10         BM054R         38         FD230R         48           BC534R         10         BM056R      | BB367R | 52 | BM026R | 43 | BM327R | 30 |
| BC516R         10         BM033R         43         BM562R         48           BC517R         10         BM034R         43         BM563R         50           BC518R         10         BM035R         42         BM564R         50           BC519R         10         BM036R         42         BV059R         34           BC522R         10         BM037R         42         BV059R         34           BC523R         10         BM038R         42         BV059R         34           BC524R         10         BM040R         47         FD045R         51           BC525R         10         BM044R         39         FD046R         51           BC526R         10         BM045R         39         FD076R         50           BC531R         10         BM047R         39         FD076R         50           BC532R         10         BM051R         45         FD080R         51           BC533R         10         BM051R         45         FD081R         51           BC534R         10         BM054R         38         FD230R         48           BC535R         10         BM056R      |        |    | BM027R | 43 | BM328R | 30 |
| BC517R         10         BM034R         43         BM563R         50           BC518R         10         BM035R         42         BM564R         50           BC519R         10         BM036R         42         BV059R         34           BC522R         10         BM037R         42         BV059R         34           BC523R         10         BM038R         42         42           BC524R         10         BM040R         47         FD045R         51           BC525R         10         BM044R         39         FD046R         51           BC526R         10         BM045R         39         FD076R         50           BC531R         10         BM046R         39         FD079R         50           BC532R         10         BM051R         45         FD080R         51           BC533R         10         BM051R         45         FD081R         51           BC533R         10         BM054R         38         FD230R         48           BC535R         10         BM054R         38         FD231R         48           BD190R         18         BM056R         38          | BC515R | 10 | BM032R | 42 | BM560R | 48 |
| BC518R         10         BM035R         42         BM564R         50           BC519R         10         BM036R         42                                                                                                                                                                                                                                                                                                                                                                                                                                                                                                                                                                                                                                                                                                                                                                                                                                                                                                                                                                                           | BC516R | 10 | BM033R | 43 | BM562R | 48 |
| BC519R         10         BM036R         42           BC522R         10         BM037R         42         BV059R         34           BC523R         10         BM038R         42         FD045R         51           BC524R         10         BM040R         47         FD045R         51           BC525R         10         BM044R         39         FD046R         51           BC526R         10         BM045R         39         FD076R         50           BC531R         10         BM047R         39         FD079R         50           BC532R         10         BM051R         45         FD080R         51           BC533R         10         BM051R         45         FD080R         51           BC534R         10         BM052R         45         FD081R         51           BC535R         10         BM054R         38         FD230R         48           BC535R         10         BM056R         38         FD231R         48           BD190R         18         BM056R         38         FD232R         48           BD191R         18         BM057R         38         FD24        | BC517R | 10 | BM034R | 43 | BM563R | 50 |
| BC522R         10         BM037R         42         BV059R         34           BC523R         10         BM038R         42           BC524R         10         BM040R         47         FD045R         51           BC525R         10         BM044R         39         FD046R         51           BC526R         10         BM045R         39         FD048R         51           BC531R         10         BM046R         39         FD076R         50           BC532R         10         BM047R         39         FD079R         50           BC533R         10         BM051R         45         FD080R         51           BC534R         10         BM052R         45         FD081R         51           BC535R         10         BM054R         38         FD230R         48           BC535R         10         BM055R         38         FD231R         48           BD190R         18         BM056R         38         FD231R         48           BD191R         18         BM057R         38         FD233R         48           BD192R         18         BM058R         38         FD240R      | BC518R | 10 | BM035R | 42 | BM564R | 50 |
| BC523R         10         BM038R         42           BC524R         10         BM040R         47         FD045R         51           BC525R         10         BM044R         39         FD046R         51           BC526R         10         BM045R         39         FD048R         51           BC531R         10         BM046R         39         FD076R         50           BC532R         10         BM047R         39         FD079R         50           BC533R         10         BM051R         45         FD080R         51           BC534R         10         BM052R         45         FD081R         51           BC535R         10         BM054R         38         FD230R         48           BC535R         10         BM055R         38         FD231R         48           BD190R         18         BM056R         38         FD231R         48           BD191R         18         BM057R         38         FD233R         48           BD192R         18         BM058R         38         FD240R         48                                                                           | BC519R | 10 | BM036R | 42 |        |    |
| BC524R         10         BM040R         47         FD045R         51           BC525R         10         BM044R         39         FD046R         51           BC526R         10         BM045R         39         FD048R         51           BC531R         10         BM046R         39         FD076R         50           BC532R         10         BM047R         39         FD079R         50           BC533R         10         BM051R         45         FD080R         51           BC534R         10         BM052R         45         FD081R         51           BC535R         10         BM054R         38         FD230R         48           BD190R         18         BM056R         38         FD231R         48           BD191R         18         BM057R         38         FD233R         48           BD192R         18         BM058R         38         FD240R         48                                                                                                                                                                                                                 | BC522R | 10 | BM037R | 42 | BV059R | 34 |
| BC525R         10         BM044R         39         FD046R         51           BC526R         10         BM045R         39         FD076R         51           BC531R         10         BM046R         39         FD076R         50           BC532R         10         BM047R         39         FD079R         50           BC533R         10         BM051R         45         FD080R         51           BC534R         10         BM052R         45         FD081R         51           BC535R         10         BM054R         38         FD230R         48           BD190R         18         BM056R         38         FD231R         48           BD191R         18         BM057R         38         FD233R         48           BD192R         18         BM058R         38         FD240R         48                                                                                                                                                                                                                                                                                                 | BC523R | 10 | BM038R | 42 |        |    |
| BC526R         10         BM045R         39         FD048R         51           BC531R         10         BM046R         39         FD076R         50           BC532R         10         BM047R         39         FD079R         50           BC533R         10         BM051R         45         FD080R         51           BC534R         10         BM052R         45         FD081R         51           BC535R         10         BM054R         38         FD230R         48           BD190R         18         BM055R         38         FD231R         48           BD191R         18         BM057R         38         FD233R         48           BD192R         18         BM058R         38         FD240R         48                                                                                                                                                                                                                                                                                                                                                                                 | BC524R | 10 | BM040R | 47 | FD045R | 51 |
| BC531R       10       BM046R       39       FD076R       50         BC532R       10       BM047R       39       FD079R       50         BC533R       10       BM051R       45       FD080R       51         BC534R       10       BM052R       45       FD081R       51         BC535R       10       BM054R       38       FD230R       48         BD190R       18       BM055R       38       FD231R       48         BD191R       18       BM057R       38       FD233R       48         BD192R       18       BM058R       38       FD240R       48                                                                                                                                                                                                                                                                                                                                                                                                                                                                                                                                                               | BC525R | 10 | BM044R | 39 | FD046R | 51 |
| BC532R         10         BM047R         39         FD079R         50           BC533R         10         BM051R         45         FD080R         51           BC534R         10         BM052R         45         FD081R         51           BC535R         10         BM054R         38         FD230R         48           BD190R         18         BM055R         38         FD231R         48           BD191R         18         BM057R         38         FD233R         48           BD192R         18         BM058R         38         FD240R         48                                                                                                                                                                                                                                                                                                                                                                                                                                                                                                                                                 | BC526R | 10 | BM045R | 39 | FD048R | 51 |
| BC533R         10         BM051R         45         FD080R         51           BC534R         10         BM052R         45         FD081R         51           BC535R         10         BM054R         38         FD230R         48           BM055R         38         FD231R         48           BD190R         18         BM056R         38         FD232R         48           BD191R         18         BM057R         38         FD233R         48           BD192R         18         BM058R         38         FD240R         48                                                                                                                                                                                                                                                                                                                                                                                                                                                                                                                                                                           | BC531R | 10 | BM046R | 39 | FD076R | 50 |
| BC534R         10         BM052R         45         FD081R         51           BC535R         10         BM054R         38         FD230R         48           BM055R         38         FD231R         48           BD190R         18         BM056R         38         FD232R         48           BD191R         18         BM057R         38         FD233R         48           BD192R         18         BM058R         38         FD240R         48                                                                                                                                                                                                                                                                                                                                                                                                                                                                                                                                                                                                                                                           | BC532R | 10 | BM047R | 39 | FD079R | 50 |
| BC534R         10         BM052R         45         FD081R         51           BC535R         10         BM054R         38         FD230R         48           BM055R         38         FD231R         48           BD190R         18         BM056R         38         FD232R         48           BD191R         18         BM057R         38         FD233R         48           BD192R         18         BM058R         38         FD240R         48                                                                                                                                                                                                                                                                                                                                                                                                                                                                                                                                                                                                                                                           | BC533R |    | BM051R | 45 | FD080R | 51 |
| BM055R         38         FD231R         48           BD190R         18         BM056R         38         FD232R         48           BD191R         18         BM057R         38         FD233R         48           BD192R         18         BM058R         38         FD240R         48                                                                                                                                                                                                                                                                                                                                                                                                                                                                                                                                                                                                                                                                                                                                                                                                                           | BC534R |    | BM052R | 45 | FD081R | 51 |
| BD190R         18         BM055R         38         FD231R         48           BD191R         18         BM056R         38         FD232R         48           BD191R         18         BM057R         38         FD233R         48           BD192R         18         BM058R         38         FD240R         48                                                                                                                                                                                                                                                                                                                                                                                                                                                                                                                                                                                                                                                                                                                                                                                                 | BC535R |    | BM054R | 38 | FD230R | 48 |
| BD191R         18         BM057R         38         FD233R         48           BD192R         18         BM058R         38         FD240R         48                                                                                                                                                                                                                                                                                                                                                                                                                                                                                                                                                                                                                                                                                                                                                                                                                                                                                                                                                                 |        |    | BM055R | 38 | FD231R | 48 |
| BD191R         18         BM057R         38         FD233R         48           BD192R         18         BM058R         38         FD240R         48                                                                                                                                                                                                                                                                                                                                                                                                                                                                                                                                                                                                                                                                                                                                                                                                                                                                                                                                                                 | BD190R |    | BM056R | 38 | FD232R | 48 |
|                                                                                                                                                                                                                                                                                                                                                                                                                                                                                                                                                                                                                                                                                                                                                                                                                                                                                                                                                                                                                                                                                                                       | BD191R |    | BM057R | 38 | FD233R | 48 |
| BD193R 18 BM063R 43 FD241R 48                                                                                                                                                                                                                                                                                                                                                                                                                                                                                                                                                                                                                                                                                                                                                                                                                                                                                                                                                                                                                                                                                         | BD192R | 18 | BM058R | 38 | FD240R | 48 |
|                                                                                                                                                                                                                                                                                                                                                                                                                                                                                                                                                                                                                                                                                                                                                                                                                                                                                                                                                                                                                                                                                                                       | BD193R | 18 | BM063R | 43 | FD241R | 48 |