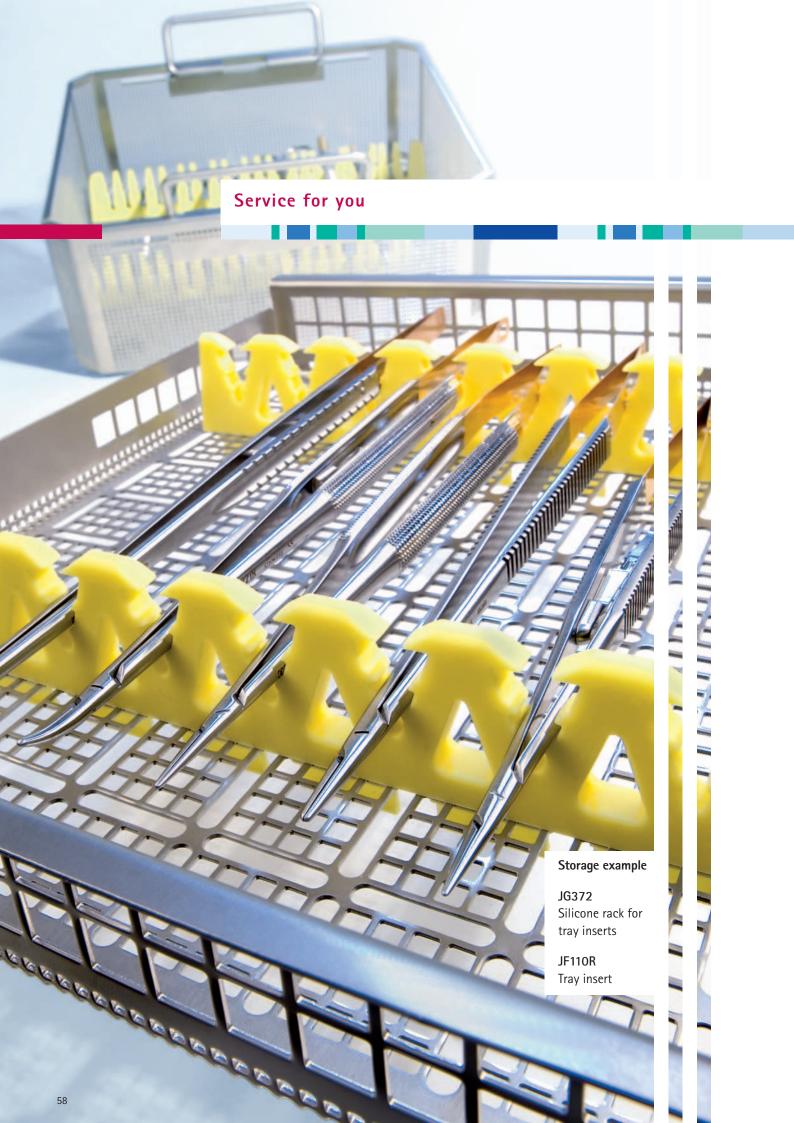

#### Storage

- Place instruments with fine working ends and/or microsurgery instruments in a suitable storage rack.
- 2) Secure instruments with lock in the first detent.