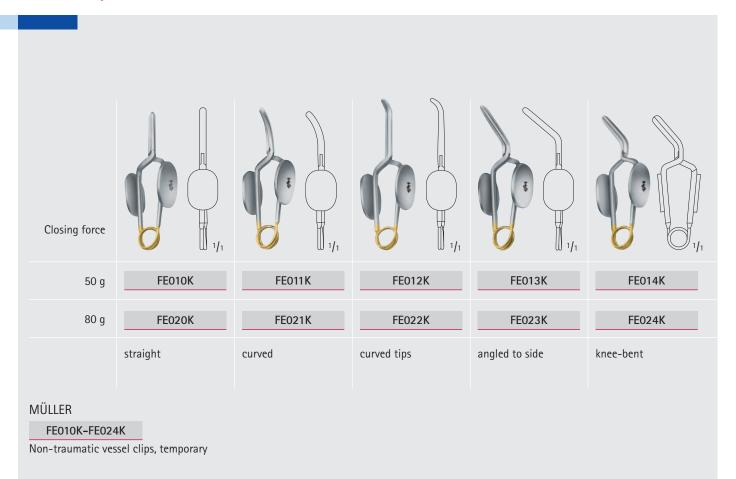

commend tungsten carbide inserts with a smooth jaw surface for micro suture material 9/0 – 11/0 and inserts with a 0.2 mm pitch serration for suture material 6/0 – 10/0.



### FM388R

with catch 180 mm, 7"



### FM390R

with catch 200 mm, 8"





### **DUROGRIP® Micro Needle Holders acc. RYDER**









39

## **DUROGRIP®** Needle Holders with Ergonomic Handle









with catch 190 mm, 7  $^{1}/_{2}$ "



#### BM320R

with locking catch 210 mm, 8  $^{1}/_{4}$ "

### **DUROGRIP®** Needle Holders









### **DUROGRIP®** Needle Holders















### Micro Needle Holders with Round Handle







### Micro Needle Holders with Flat Handle







## Microsurgery Scalpels Single Use





# Scalpel Handles for Microsurgery Blades



## Nerve- and Vesselhooks





### **Vessel Clips**





#### Care and Maintenance of Surgical Instruments

#### Treatment of New Instruments

Brand new instruments must be cleaned before the first sterilization or use. Protective caps and protective films must be removed completely, especially from chisels, raspatories or microsurgical instruments.

#### After each use

- 1) Clean contaminated instruments as quick as possible.
- 2) Open instruments with a joint to a 90° angle.
- 3) For machine cleaning, place the instrument in a wire basket suitable for the cleaning process, (make sure the cleaning solution and rinse water from the machine come into contact with all surfaces of the instrument).
- 4) Completely dismantle any dismantable instruments.
- 5) Preferably dry disposal.
- 6) For wet disposal, always use an active cleaning disinfecta