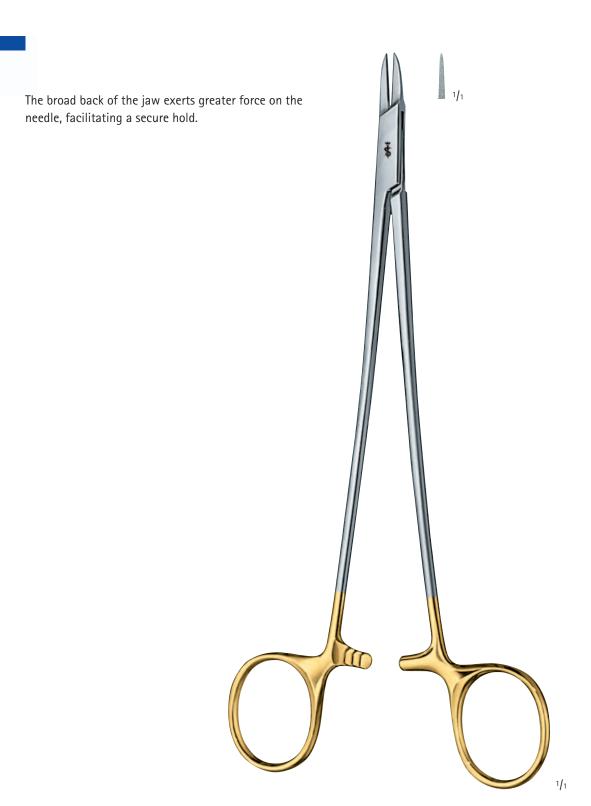

The working surfaces of the jaws of all DIA DUST® instruments are coated with a fine layer of diamond dust. Over 140 years of experience have demonstrated to us which materials to choose for optimum performance. This results in a hard surface with high wear resistance.

Moreover, the structure of the DIA DUST® coating provides a reliable grip for fine needles and sutures, as well as for tissue. Suitable for 2/0 to 10/0 sutures.

Aesculap DUROGRIP® needleholders have jaws with high quality tungsten carbide inserts. A smooth jaw surface as well as a 0.2 mm micro serration guarantee a safe hold on the needle. We recommend carbide inserts with a smooth jaw surface for micro suture material 9/0 – 11/0 and inserts with a 0.2 mm pitch serration for suture material 6/0 – 10/0.

FM047R Micro ring forceps 180 mm, 7"

Aesculap needleholders have jaws with tungsten carbide inserts with a choice of structre depending on the application. A smooth jaw surface as well as a 0.2 mm micro serration leads to a safe hold on the needle. We recommend tungsten carbide inserts with a smooth jaw surface for micro suture material 9/0 – 11/0 and inserts with a 0.2 mm pitch serration for suture material 6/0 – 10/0.