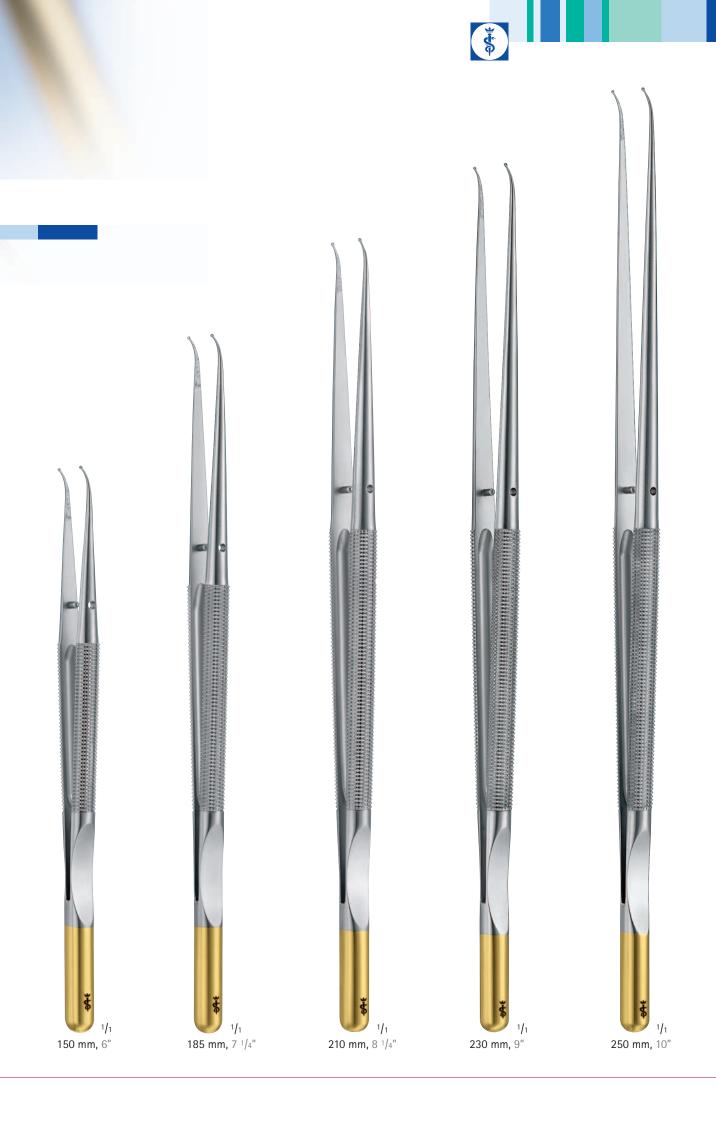

### Think Innovation

Each new product is like your own baby. You lovingly take care of it until it grows up and leaves home.

Think Innovation. Think Aesculap.

165 mm, 6 <sup>1</sup>/<sub>2</sub>"

Instrument length depends on the blade length or angle

165 mm, 6 <sup>1</sup>/<sub>2</sub>"

Instrument length depends on the blade length or angle

Instrument length depends on the blade length or angle

| Jaw                                       | diam. of ring:<br>1 mm,<br>straight | diam. of ring:<br>1 mm,<br>curved | diam. of ring:<br>2 mm,<br>straight | Platform tips,<br>straight | Platform tips,<br>curved | 1 mm,<br>DeBakey tip |
|-------------------------------------------|-------------------------------------|-----------------------------------|-------------------------------------|----------------------------|--------------------------|----------------------|
| Total length (in.)                        |                                     |                                   |                                     |                            |                          | 0 1/1                |
| 150 mm<br>6"                              | FM570R                              | FM571R                            |                                     | FM578R                     | FM581R                   |                      |
| 185 mm<br>7 <sup>1</sup> / <sub>4</sub> " | FM572R                              | FM573R                            | FM579R                              | FM580R                     | FM583R                   | FM592R               |
| 210 mm<br>8 <sup>1</sup> / <sub>4</sub> " | FM574R                              | FM575R                            |                                     | FM599R                     | FM585R                   | FM600R               |
| 230 mm<br>9"                              | FM576R                              | FM577R                            |                                     |                            |                          |                      |
| <b>250 mm</b> 10"                         | FM596R                              | FM595R                            |                                     | FM594R                     | FM593R                   |                      |