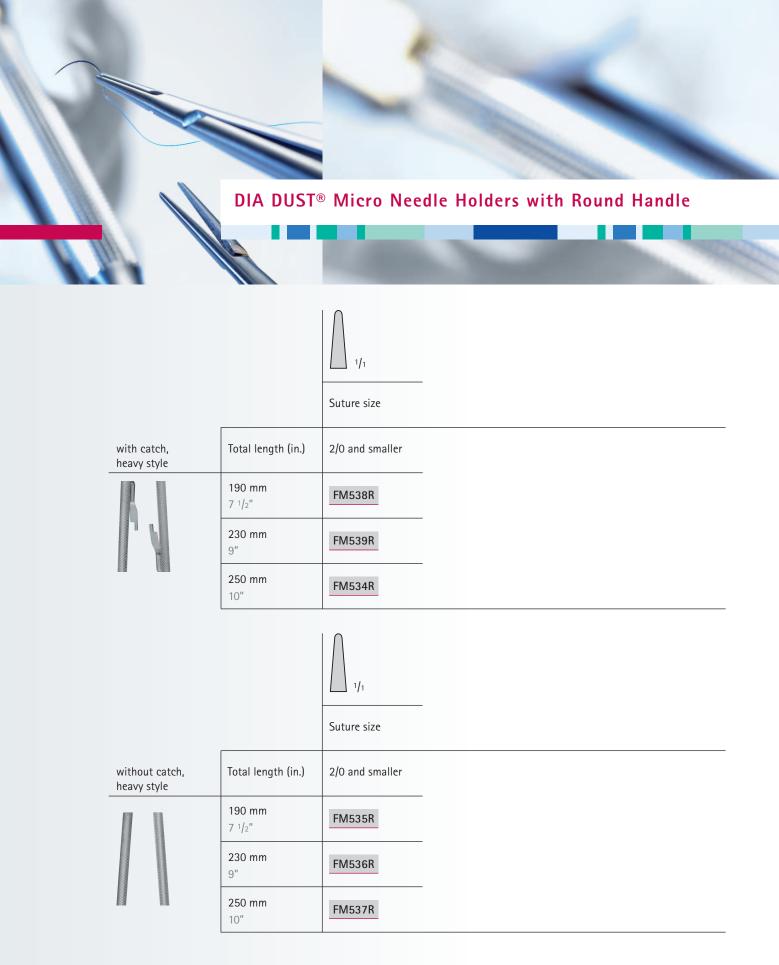

### DIA DUST® Micro Needle Holders with Round Handle

|               |                                           | 1               | 1               | ı               | 1               |
|---------------|-------------------------------------------|-----------------|-----------------|-----------------|-----------------|
|               |                                           | 1/1             | 1/1             | 1/1             | 1/1             |
|               |                                           | Suture size     |                 |                 |                 |
| with catch    | Total length (in.)                        | 7/0 and smaller | 5/0 and smaller | 4/0 and smaller | 4/0 and smaller |
|               | 120 mm<br>4 <sup>3</sup> / <sub>4</sub> " | FM520R          |                 |                 |                 |
|               | 145 mm<br>5 <sup>3</sup> / <sub>4</sub> " |                 | FM522R          |                 |                 |
| <i>ay</i>     | 160 mm<br>6 1/4"                          | FM521R          | FM523R          |                 |                 |
|               | 185 mm<br>7 1/4"                          | FM563R          | FM564R          | FM218R          |                 |
|               | 210 mm<br>8 1/4"                          | FM565R          | FM566R          | FM228R          | FM221R          |
|               | 230 mm<br>9"                              | FM567R          | FM568R          | FM230R          | FM223R          |
| without catch | Total length (in.)                        | 7/0 and smaller | 5/0 and smaller |                 |                 |
|               | 120 mm<br>4 <sup>3</sup> / <sub>4</sub> " | FM524R          |                 | -               |                 |
|               | 145 mm<br>5 <sup>3</sup> / <sub>4</sub> " |                 | FM528R          | -               |                 |
|               | 160 mm<br>6 1/4"                          | FM525R          | FM529R          | -               |                 |
|               | 185 mm<br>7 1/4"                          | FM526R          | FM530R          | -               |                 |
|               | 210 mm<br>8 1/4"                          | FM527R          | FM531R          | -               |                 |
|               | 230 mm<br>9"                              | FM532R          | FM533R          | -               |                 |