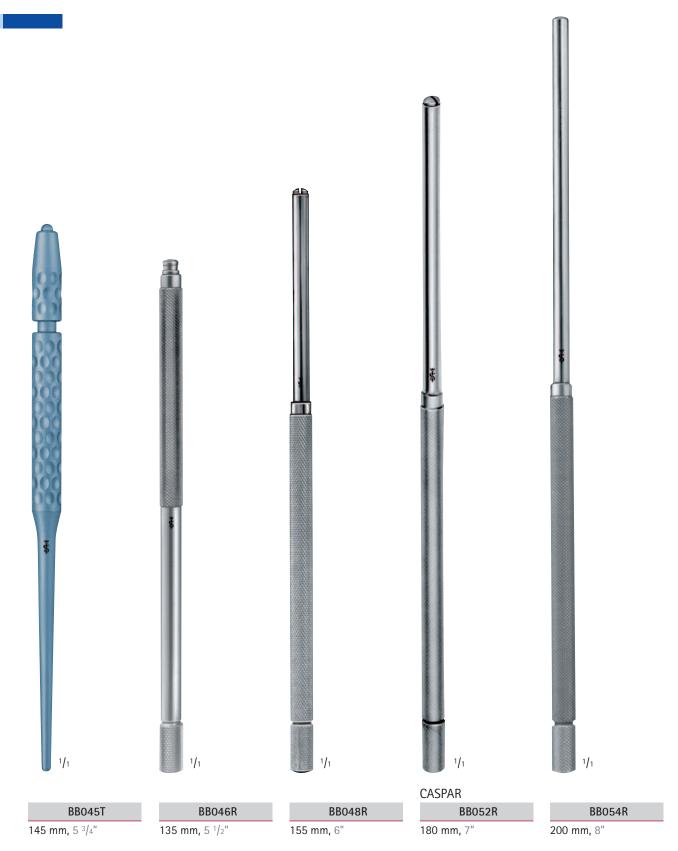

### Think Innovation

Each new product is like your own baby. You lovingly take care of it until it grows up and leaves home.

Think Innovation. Think Aesculap.

165 mm, 6 <sup>1</sup>/<sub>2</sub>"

Instrument length depends on the blade length or angle

165 mm, 6 <sup>1</sup>/<sub>2</sub>"

Instrument length depends on the blade length or angle

Instrument length depends on the blade length or angle

| Jaw                                       | diam. of ring:<br>1 mm,<br>straight | diam. of ring:<br>1 mm,<br>curved | diam. of ring:<br>2 mm,<br>straight | Platform tips,<br>straight | Platform tips,<br>curved | 1 mm,<br>DeBakey tip |
|-------------------------------------------|-------------------------------------|-----------------------------------|-------------------------------------|----------------------------|--------------------------|----------------------|
| Total length (in.)                        |                                     |                                   |                                     |                            |                          | 0 1/1                |
| 150 mm<br>6"                              | FM570R                              | FM571R                            |                                     | FM578R                     | FM581R                   |                      |
| 185 mm<br>7 <sup>1</sup> / <sub>4</sub> " | FM572R                              | FM573R                            | FM579R                              | FM580R                     | FM583R                   | FM592R               |
| 210 mm<br>8 <sup>1</sup> / <sub>4</sub> " | FM574R                              | FM575R                            |                                     | FM599R                     | FM585R                   | FM600R               |
| 230 mm<br>9"                              | FM576R                              | FM577R                            |                                     |                            |                          |                      |
| <b>250 mm</b> 10"                         | FM596R                              | FM595R                            |                                     | FM594R                     | FM593R                   |                      |