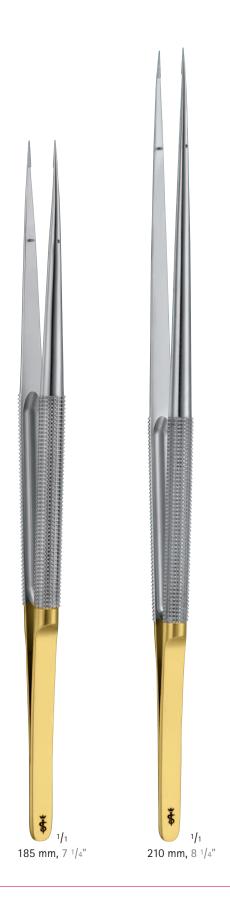

165 mm, 6 <sup>1</sup>/<sub>2</sub>"

Instrument length depends on the blade length or angle

Instrument length depends on the blade length or angle

| Jaw                                       | diam. of ring:<br>1 mm,<br>straight | diam. of ring:<br>1 mm,<br>curved | diam. of ring:<br>2 mm,<br>straight | Platform tips,<br>straight | Platform tips,<br>curved | 1 mm,<br>DeBakey tip |
|-------------------------------------------|-------------------------------------|-----------------------------------|-------------------------------------|----------------------------|--------------------------|----------------------|
| Total length (in.)                        |                                     |                                   |                                     |                            |                          | 0 1/1                |
| 150 mm<br>6"                              | FM570R                              | FM571R                            |                                     | FM578R                     | FM581R                   |                      |
| 185 mm<br>7 <sup>1</sup> / <sub>4</sub> " | FM572R                              | FM573R                            | FM579R                              | FM580R                     | FM583R                   | FM592R               |
| 210 mm<br>8 <sup>1</sup> / <sub>4</sub> " | FM574R                              | FM575R                            |                                     | FM599R                     | FM585R                   | FM600R               |
| 230 mm<br>9"                              | FM576R                              | FM577R                            |                                     |                            |                          |                      |
| <b>250 mm</b> 10"                         | FM596R                              | FM595R                            |                                     | FM594R                     | FM593R                   |                      |