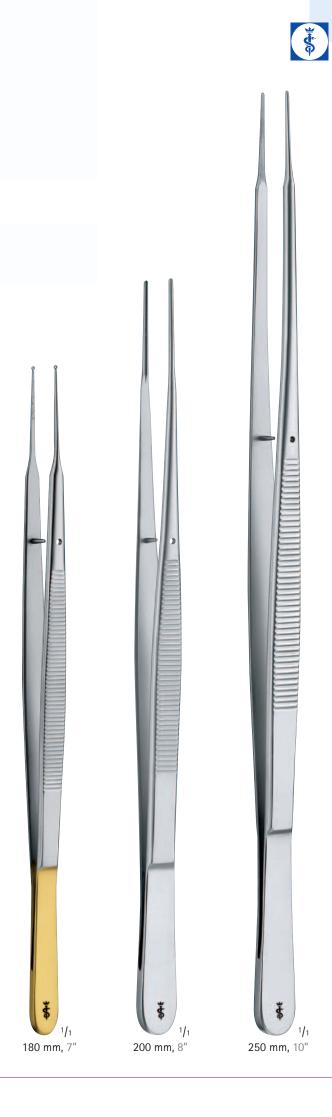

# Micro Forceps with Round Handle without Counter Balance

| Jaw                | 1 mm,<br>cross<br>serrated              | 1 mm,<br>DeBakey tip | diam. of ring:<br>1 mm,<br>straight | diam. of ring:<br>1 mm,<br>curved | 1 mm,<br>straight |
|--------------------|-----------------------------------------|----------------------|-------------------------------------|-----------------------------------|-------------------|
| Total length (in.) | 000000000000000000000000000000000000000 |                      |                                     |                                   | 1/1               |
| 180 mm<br>7"       | BD190R                                  | BD191R               | BD192R                              | BD193R                            | BD194R            |
| 200 mm<br>8"       |                                         | BD195R               |                                     |                                   | BD196R            |
| 250 mm<br>10"      | BD197R                                  |                      |                                     |                                   |                   |