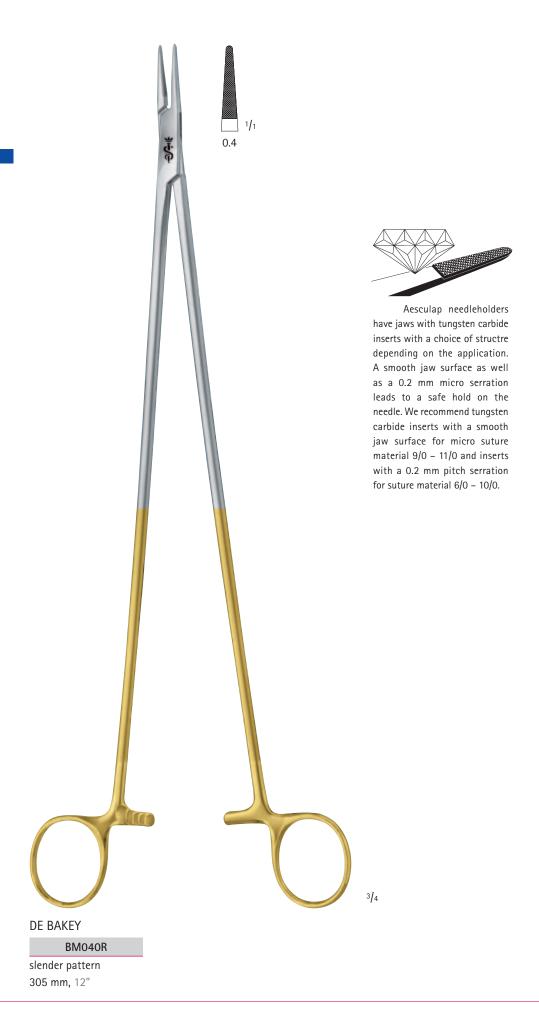

Moreover, the structure of the DIA DUST® coating provides a reliable grip for fine needles and sutures, as well as for tissue. Suitable for 2/0 to 10/0 sutures.

Aesculap DUROGRIP® needleholders have jaws with high quality tungsten carbide inserts. A smooth jaw surface as well as a 0.2 mm micro serration guarantee a safe hold on the needle. We recommend carbide inserts with a smooth jaw surface for micro suture material 9/0 – 11/0 and inserts with a 0.2 mm pitch serration for suture material 6/0 – 10/0.

FM047R Micro ring forceps 180 mm, 7"

Aesculap needleholders have jaws with tungsten carbide inserts with a choice of structre depending on the application. A smooth jaw surface as well as a 0.2 mm micro serration leads to a safe hold on the needle. We recommend tungsten carbide inserts with a smooth jaw surface for micro suture material 9/0 – 11/0 and inserts with a 0.2 mm pitch serration for suture material 6/0 – 10/0.