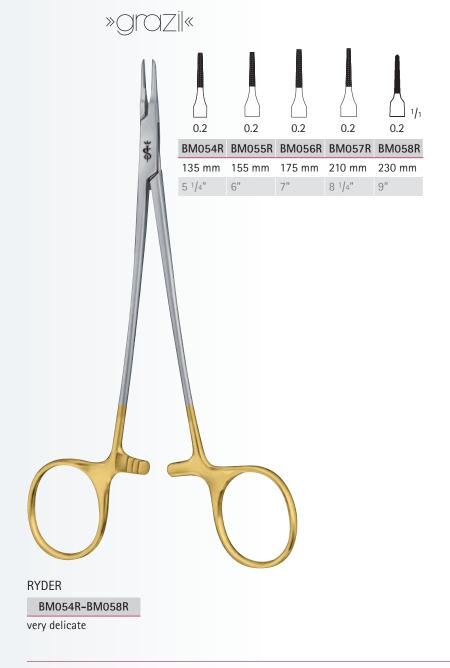

The shunt set was developed in cooperation with Prof. Dr. med. Gottfried Müller, M.D. Caritas Krankenhaus Bad Mergentheim Uhlandstrasse 7 97980 Bad Mergentheim









Self-retaining retractor 120 mm, 4 <sup>3</sup>/<sub>4</sub>"



FM047R Micro ring forceps 180 mm, 7"









Aesculap needleholders have jaws with tungsten carbide inserts with a choice of structre depending on the application. A smooth jaw surface as well as a 0.2 mm micro serration leads to a safe hold on the needle. We recommend tungsten carbide inserts with a smooth jaw surface for micro suture material 9/0 – 11/0 and inserts with a 0.2 mm pitch serration for suture material 6/0 – 10/0.



### FM388R

with catch 180 mm, 7"



### FM390R

with catch 200 mm, 8"





### **DUROGRIP® Micro Needle Holders acc. RYDER**









39

## **DUROGRIP®** Needle Holders with Ergonomic Handle









with catch 190 mm, 7  $^{1}/_{2}$ "



#### BM320R

with locking catch 210 mm, 8  $^{1}/_{4}$ "

### **DUROGRIP®** Needle Holders









### **DUROGRIP®** Needle Holders















### Micro Needle Holders with Round Handle







### Micro Needle Holders with Flat Handle







## Microsurgery Scalpels Single Use





# Scalpel Handles for Microsurgery Blades



## Nerve- and Vesselhooks





### **Vessel Clips**





#### Care and Maintenance of Surgical Instruments

#### Treatment of New Instruments

Brand new instruments must be cleaned before the first sterilization or use. Protective caps and protective films must be removed completely, especially from chisels, raspatories or microsurgical instruments.

##