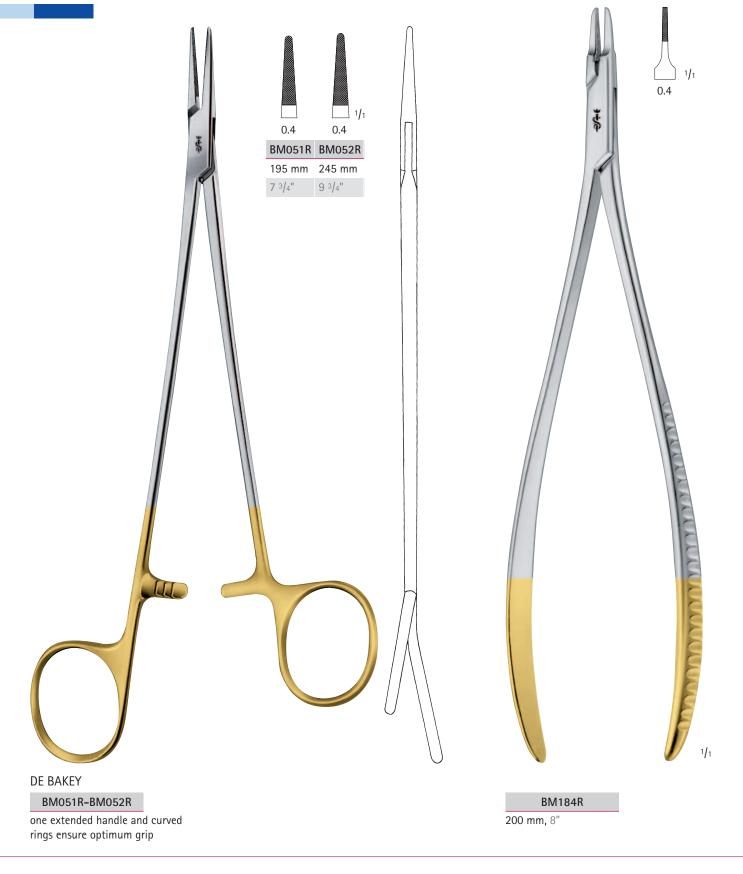

FM047R Micro ring forceps 180 mm, 7"

Aesculap needleholders have jaws with tungsten carbide inserts with a choice of structre depending on the application. A smooth jaw surface as well as a 0.2 mm micro serration leads to a safe hold on the needle. We recommend tungsten carbide inserts with a smooth jaw surface for micro suture material 9/0 – 11/0 and inserts with a 0.2 mm pitch serration for suture material 6/0 – 10/0.