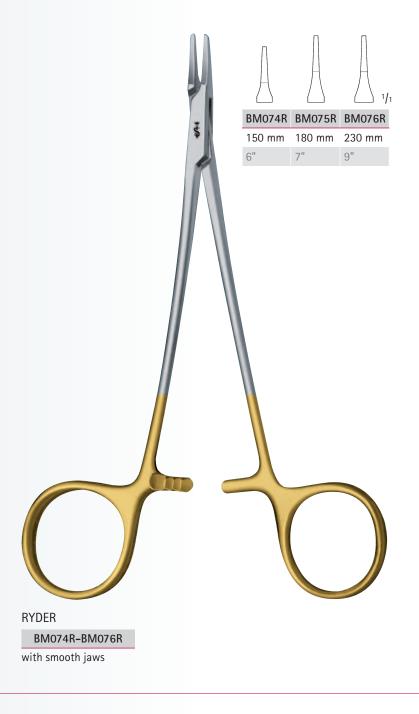

ring forceps 180 mm, 7"









Aesculap needleholders have jaws with tungsten carbide inserts with a choice of structre depending on the application. A smooth jaw surface as well as a 0.2 mm micro serration leads to a safe hold on the needle. We recommend tungsten carbide inserts with a smooth jaw surface for micro suture material 9/0 – 11/0 and inserts with a 0.2 mm pitch serration for suture material 6/0 – 10/0.



### FM388R

with catch 180 mm, 7"



### FM390R

with catch 200 mm, 8"





### **DUROGRIP® Micro Needle Holders acc. RYDER**









39

## **DUROGRIP®** Needle Holders with Ergonomic Handle









with catch 190 mm, 7  $^{1}/_{2}$ "



#### BM320R

with locking catch 210 mm, 8  $^{1}/_{4}$ "

### **DUROGRIP®** Needle Holders









### **DUROGRIP®** Needle Holders















### Micro Needle Holders with Round Handle







### Micro Needle Holders with Flat Handle







## Microsurgery Scalpels Single Use





# Scalpel Handles for Microsurgery Blades



## Nerve- and Vesselhooks





### **Vessel Clips**





#### Care and Maintenance of Surgical Instruments

#### Treatment of New Instruments

Brand new instruments must be cleaned before the first sterilization or use. Protective caps and protective films must be removed completely, especially from chisels, raspatories or microsurgical instruments.

#### After each use

- 1) Clean contaminated instruments as quick as possible.
- 2) Open instruments with a joint to a 90° angle.
- 3) For machine cleaning, place the instrument in a wire basket suitable for the cleaning process, (make sure the clean