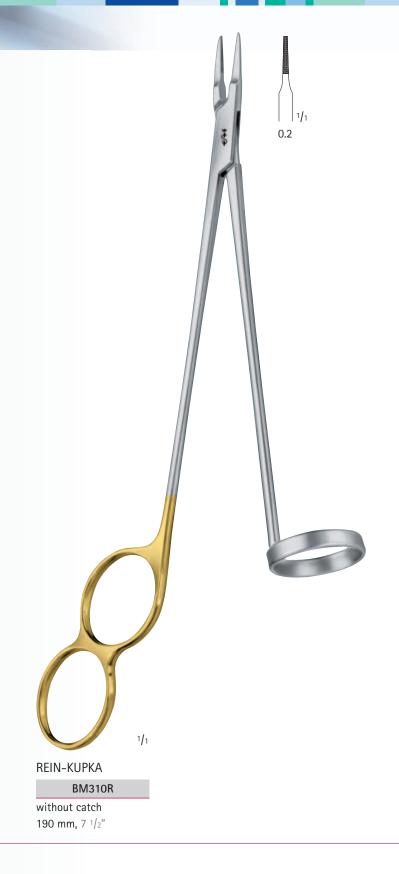

#### Treatment of New Instruments

Brand new instruments must be cleaned before the first sterilization or use. Protective caps and protective films must be removed completely, especially from chisels, raspatories or microsurgical instruments.