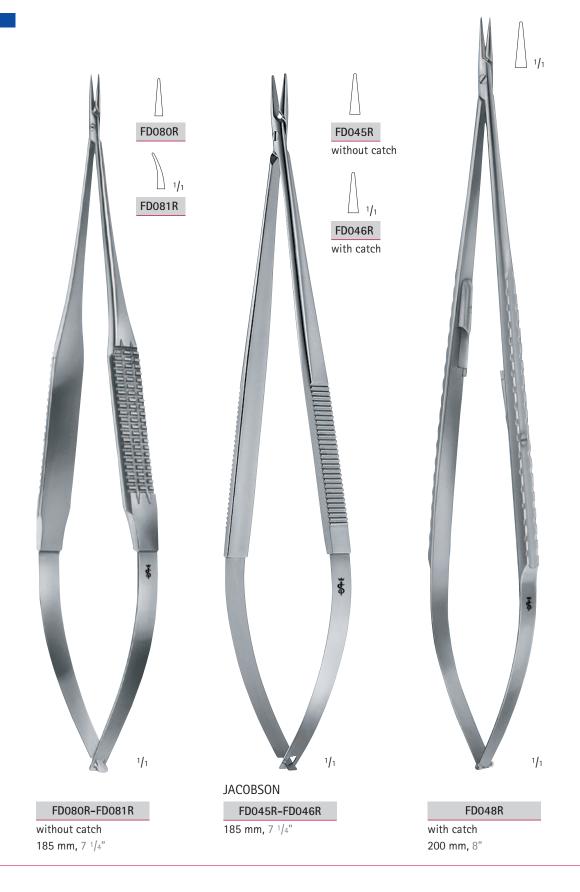

| FM054R | 16 |
|--------|----|
| FM063R | 16 |
| FM218R | 20 |
| FM221R | 20 |
| FM223R | 20 |
| FM228R | 20 |
| FM230R | 20 |
| FM236R | 29 |
| FM276R | 29 |
| FM388R | 36 |
| FM390R | 36 |
| FM392R | 49 |
| FM398R | 49 |
| FM430R | 6  |
| FM431R | 6  |
| FM432R | 6  |
| FM433R | 6  |
| FM434R | 6  |
| FM435R | 6  |
| FM436R | 6  |
| FM437R | 6  |
| FM438R | 6  |
| FM439R | 6  |
| FM440R | 6  |
| FM441R | 6  |
| FM442R | 6  |
| FM444R | 6  |
| FM451R | 6  |
| FM452R | 6  |
| FM453R | 6  |
| FM454R | 6  |
| FM455R | 6  |
| FM470R | 6  |
| FM471R | 6  |
|        |    |

| FM472R | 6  |
|--------|----|
| FM473R | 6  |
| FM474R | 6  |
| FM476R | 8  |
| FM477R | 8  |
| FM478R | 8  |
| FM479R | 8  |
| FM480R | 8  |
| FM481R | 8  |
| FM482R | 8  |
| FM483R | 8  |
| FM484R | 8  |
| FM485R | 8  |
| FM486R | 8  |
| FM488R | 8  |
| FM489R | 8  |
| FM490R | 8  |
| FM491R | 8  |
| FM492R | 8  |
| FM493R | 8  |
| FM503R | 8  |
| FM504R | 8  |
| FM505R | 8  |
| FM506R | 8  |
| FM507R | 8  |
| FM508R | 8  |
| FM520R | 20 |
| FM521R | 20 |
| FM522R | 20 |
| FM523R | 20 |
| FM524R | 20 |
| FM525R | 20 |
| FM526R | 20 |
| FM527R | 20 |