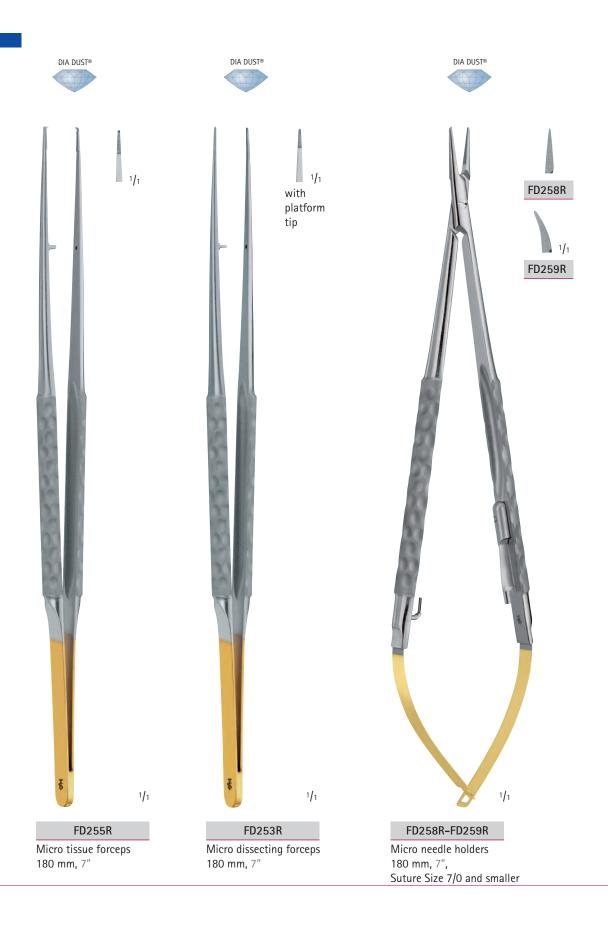

The working surfaces of the jaws of all DIA DUST® instruments are coated with a fine layer of diamond dust. Over 140 years of experience have demonstrated to us which materials to choose for optimum performance. This results in a hard surface with high wear resistance.

Moreover, the structure of the DIA DUST® coating provides a reliable grip for fine needles and sutures, as well as for tissue. Suitable for 2/0 to 10/0 sutures.

Aesculap DUROGRIP® needleholders have jaws with high quality tungsten carbide inserts. A smooth jaw surface as well as a 0.2 mm micro serration guarantee a safe hold on the needle. We recommend carbide inserts with a smooth jaw surface for micro suture material 9/0 – 11/0 and inserts with a 0.2 mm pitch serration for suture material 6/0 – 10/0.