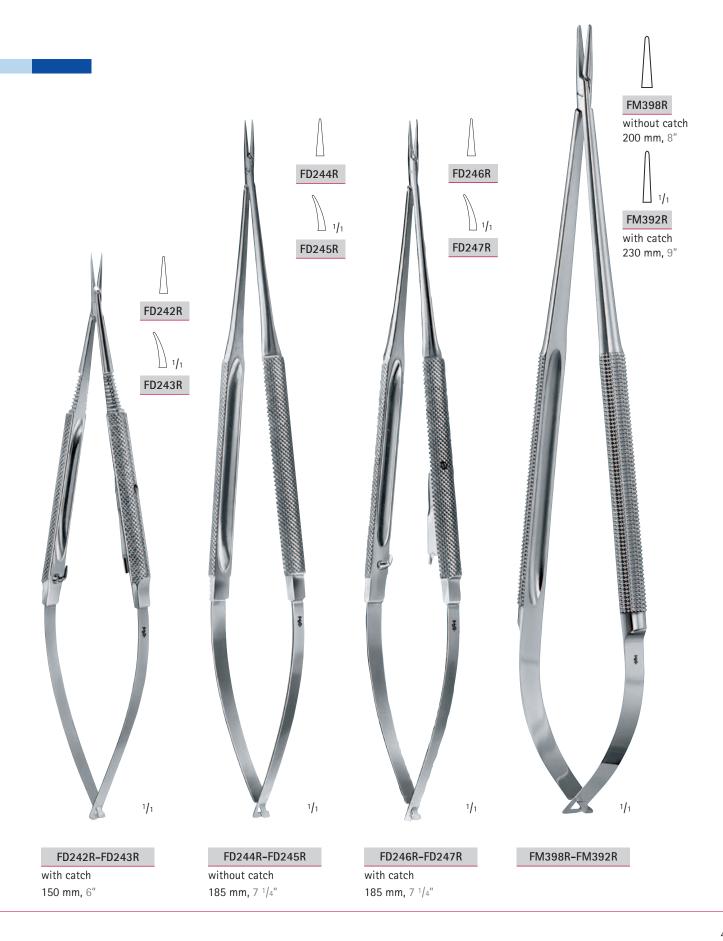

| FM054R | 16 |
|--------|----|
| FM063R | 16 |
| FM218R | 20 |
| FM221R | 20 |
| FM223R | 20 |
| FM228R | 20 |
| FM230R | 20 |
| FM236R | 29 |
| FM276R | 29 |
| FM388R | 36 |
| FM390R | 36 |
| FM392R | 49 |
| FM398R | 49 |
| FM430R | 6  |
| FM431R | 6  |
| FM432R | 6  |
| FM433R | 6  |
| FM434R | 6  |
| FM435R | 6  |
| FM436R | 6  |
| FM437R | 6  |
| FM438R | 6  |
| FM439R | 6  |
| FM440R | 6  |
| FM441R | 6  |
| FM442R | 6  |
| FM444R | 6  |
| FM451R | 6  |
| FM452R | 6  |
| FM453R | 6  |
| FM454R | 6  |
| FM455R | 6  |
| FM470R | 6  |
| FM471R | 6  |
|        |    |

| FM528R | 20 |
|--------|----|
| FM529R | 20 |
| FM530R | 20 |
| FM531R | 20 |
| FM532R | 20 |
| FM533R | 20 |
| FM534R | 22 |
| FM535R | 22 |
| FM536R | 22 |
| FM537R | 22 |
| FM538R | 22 |
| FM539R | 22 |
| FM540R | 24 |
| FM541R | 24 |
| FM542R | 24 |
| FM543R | 24 |
| FM544R | 24 |
| FM545R | 24 |
| FM546R | 24 |
| FM547R | 24 |
| FM548R | 24 |
| FM549R | 24 |
| FM550R | 26 |
| FM551R | 26 |
| FM552R | 26 |
| FM553R | 26 |
| FM554R | 26 |
| FM555R | 26 |
| FM560R | 28 |
| FM561R | 28 |
| FM563R | 20 |
| FM564R | 20 |
| FM565R | 20 |
| FM566R | 20 |

| 51.45.05D |    |
|-----------|----|
| FM567R    | 20 |
| FM568R    | 20 |
| FM570R    | 12 |
| FM571R    | 12 |
| FM572R    | 12 |
| FM573R    | 12 |
| FM574R    | 12 |
| FM575R    | 12 |
| FM576R    | 12 |
| FM577R    | 12 |
| FM578R    | 12 |
| FM579R    | 12 |
| FM580R    | 12 |
| FM581R    | 12 |
| FM582R    | 14 |
| FM583R    | 12 |
| FM584R    | 14 |
| FM585R    | 12 |
| FM586R    | 14 |
| FM587R    | 14 |
| FM588R    | 14 |
| FM589R    | 14 |
| FM590R    | 14 |
| FM591R    | 14 |
| FM592R    | 12 |
| FM593R    | 12 |
| FM594R    | 12 |
| FM595R    | 12 |
| FM596R    | 12 |
| FM597R    | 14 |
| FM598R    | 14 |
| FM599R    | 12 |
| FM600R    | 12 |