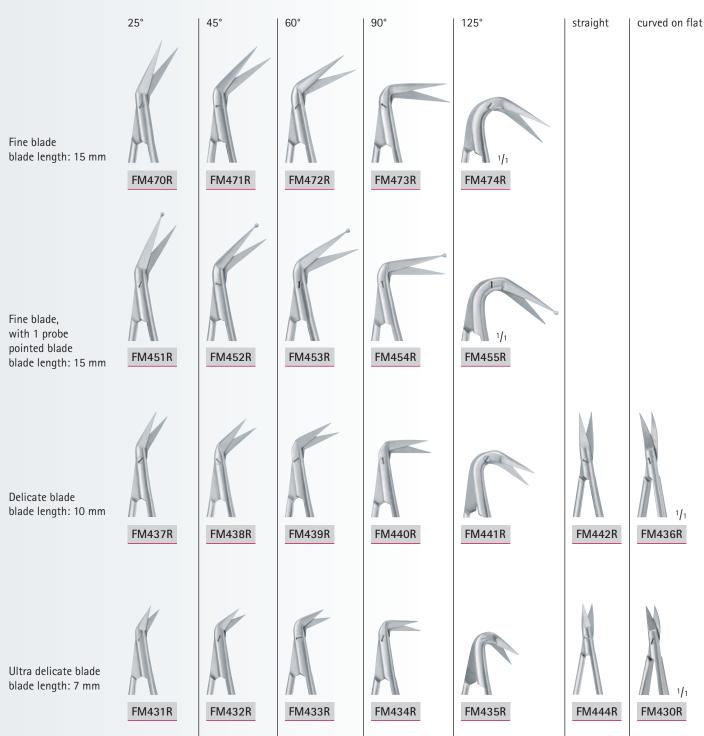

The working surfaces of the jaws of all DIA DUST® instruments are coated with a fine layer of diamond dust. Over 140 years of experience have demonstrated to us which materials to choose for optimum performance. This results in a hard surface with high wear resistance.

Moreover, the structure of the DIA DUST® coating provides a reliable grip for fine needles and sutures, as well as for tissue. Suitable for 2/0 to 10/0 sutures.

Aesculap DUROGRIP® needleholders have jaws with high quality tungsten carbide inserts. A smooth jaw surface as well as a 0.2 mm micro serration guarantee a safe hold on the needle. We recommend carbide inserts with a smooth jaw surface for micro suture material 9/0 – 11/0 and inserts with a 0.2 mm pitch serration for suture material 6/0 – 10/0.