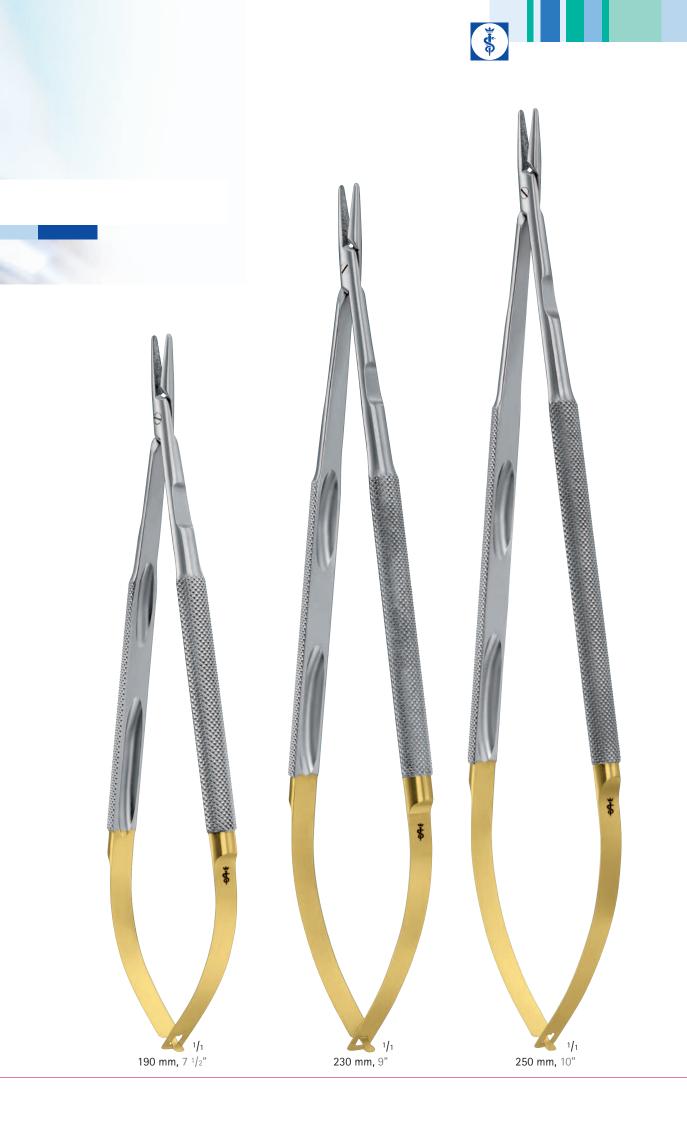

## **DUROGRIP®** Needle Holders with Ergonomic Handle

with catch 190 mm, 7  $^{1}/_{2}$ "