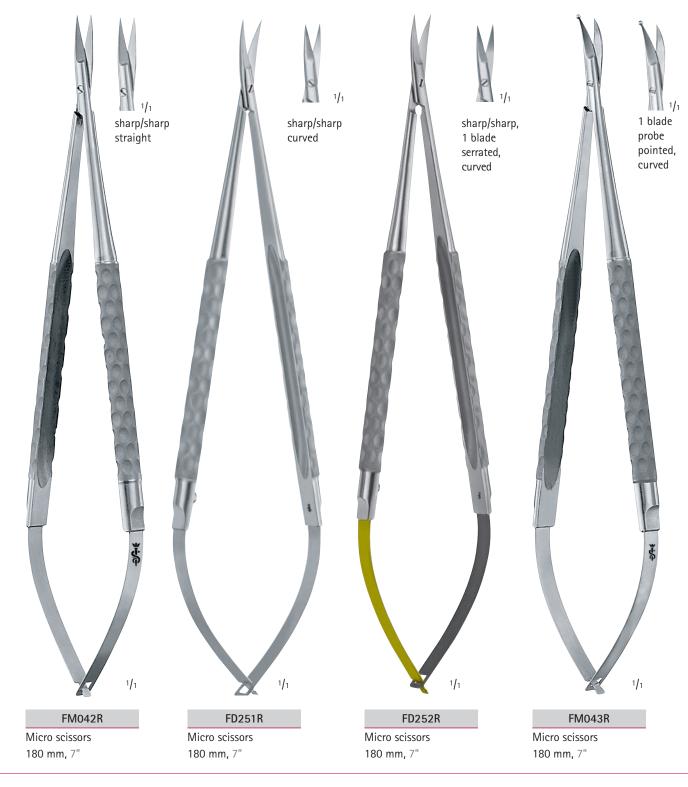

ller 125 mm, 5"



### FM561R

Suture size: 5/0 and smaller 180 mm, 7"





215 mm, 8 1/2"

215 mm, 8 1/2"

29







BM300R

195 mm, 7 <sup>3</sup>/<sub>4</sub>"

### **Instruments for Shunt Operations**



The shunt instruments were developed especially for operations on vessels that are between 4 and 6 mm in diameter. This width is frequently found in dialysis shunt operations and re-operations. These instruments combine the features of conventional instruments and micro instruments. The working tips are larger than usual for instruments of this type, and the micro instrument style handles make the instruments better to use.

The shunt set was developed in cooperation with Prof. Dr. med. Gottfried Müller, M.D. Caritas Krankenhaus Bad Mergentheim Uhlandstrasse 7 97980 Bad Mergentheim









Self-retaining retractor 120 mm, 4 <sup>3</sup>/<sub>4</sub>"



FM047R Micro ring forceps 180 mm, 7"









Aesculap needleholders have jaws with tungsten carbide inserts with a choice of structre depending on the application. A smooth jaw surface as well as a 0.2 mm micro serration leads to a safe hold on the needle. We recommend tungsten carbide inserts with a smooth jaw surface for micro suture material 9/0 – 11/0 and inserts with a 0.2 mm pitch serration for suture material 6/0 – 10/0.



### FM388R

with catch 180 mm, 7"



### FM390R

with catch 200 mm, 8"





### **DUROGRIP® Micro Needle Holders acc. RYDER**









39

## **DUROGRIP®** Needle Holders with Ergonomic Handle









with catch 190 mm, 7  $^{1}/_{2}$ "



#### BM320R

with locking catch 210 mm, 8  $^{1}/_{4