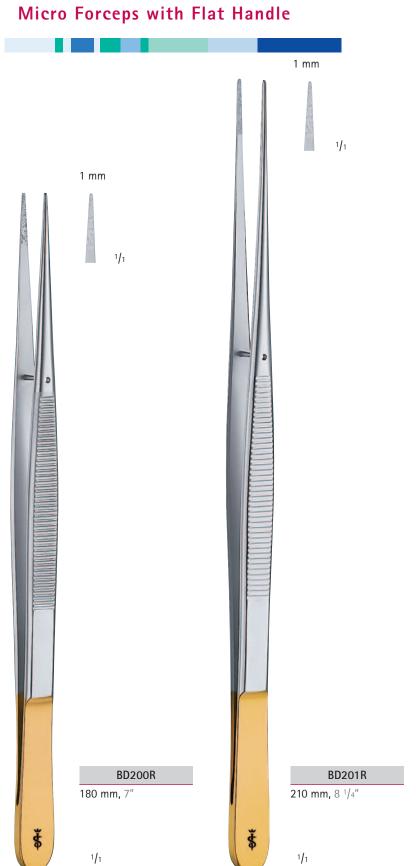

|
| 210 mm<br>8 <sup>1</sup> / <sub>4</sub> " | FM574R                              | FM575R                            |                                     | FM599R                     | FM585R                   | FM600R               |
| 230 mm<br>9"                              | FM576R                              | FM577R                            |                                     |                            |                          |                      |
| <b>250 mm</b> 10"                         | FM596R                              | FM595R                            |                                     | FM594R                     | FM593R                   |                      |





# Micro Forceps with Round Handle without Counter Balance



















| Jaw                | 1 mm,<br>cross<br>serrated              | 1 mm,<br>DeBakey tip | diam. of ring:<br>1 mm,<br>straight | diam. of ring:<br>1 mm,<br>curved | 1 mm,<br>straight |
|--------------------|-----------------------------------------|----------------------|-------------------------------------|-----------------------------------|-------------------|
| Total length (in.) | 000000000000000000000000000000000000000 |                      |                                     |                                   | 1/1               |
| 180 mm<br>7"       | BD190R                                  | BD191R               | BD192R                              | BD193R                            | BD194R            |
| 200 mm<br>8"       |                                         | B