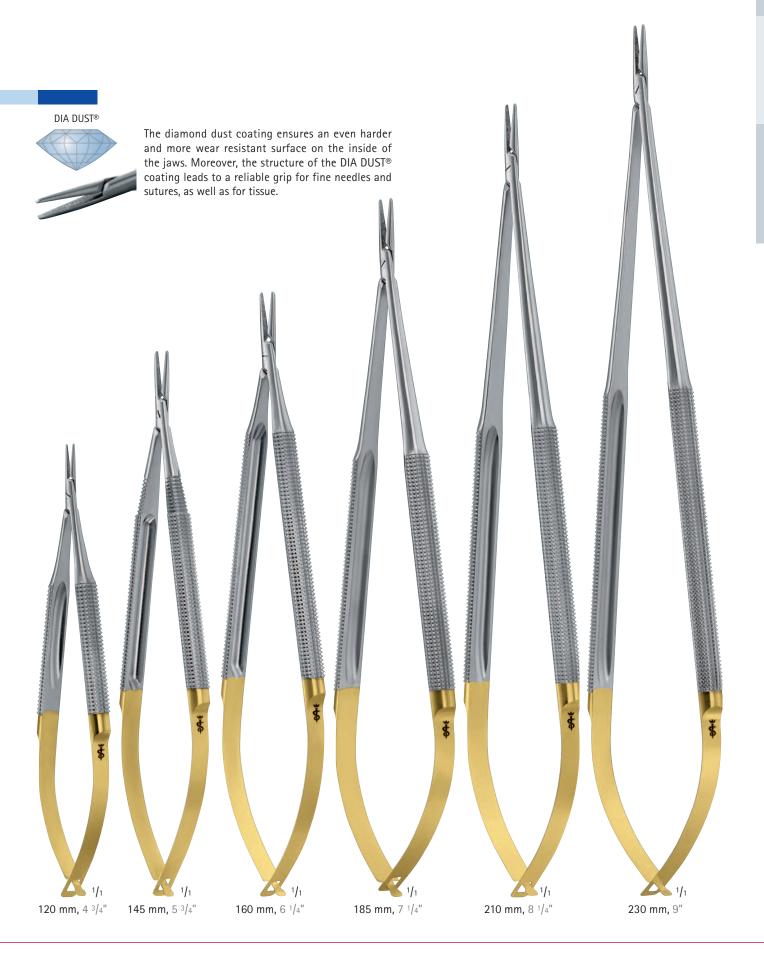

The working surfaces of the jaws of all DIA DUST® instruments are coated with a fine layer of diamond dust. Over 140 years of experience have demonstrated to us which materials to choose for optimum performance. This results in a hard surface with high wear resistance.

Moreover, the structure of the DIA DUST® coating provides a reliable grip for fine needles and sutures, as well as for tissue. Suitable for 2/0 to 10/0 sutures.

Aesculap DUROGRIP® needleholders have jaws with high quality tungsten carbide inserts. A smooth jaw surface as well as a 0.2 mm micro serration guarantee a safe hold on the needle. We recommend carbide inserts with a smooth jaw surface for micro suture material 9/0 – 11/0 and inserts with a 0.2 mm pitch serration for suture material 6/0 – 10/0.