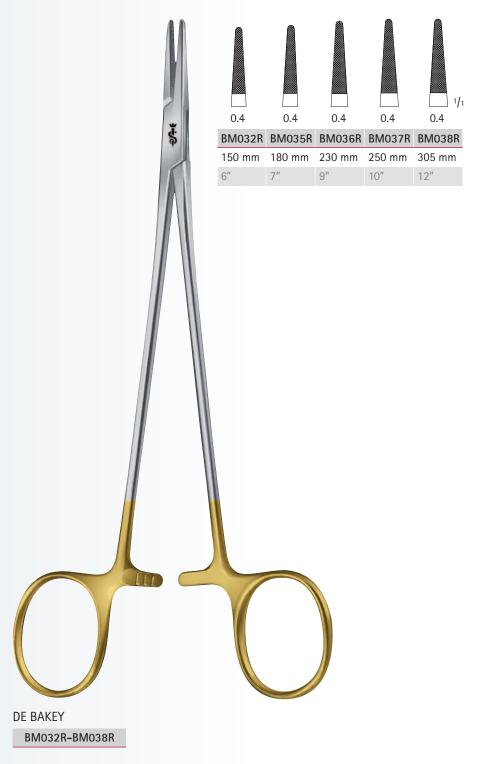

The working surfaces of the jaws of all DIA DUST® instruments are coated with a fine layer of diamond dust. Over 140 years of experience have demonstrated to us which materials to choose for optimum performance. This results in a hard surface with high wear resistance.

Moreover, the structure of the DIA DUST® coating provides a reliable grip for fine needles and sutures, as well as for tissue. Suitable for 2/0 to 10/0 sutures.

Aesculap DUROGRIP® needleholders have jaws with high quality tungsten carbide inserts. A smooth jaw surface as well as a 0.2 mm micro serration guarantee a safe hold on the needle. We recommend carbide inserts with a smooth jaw surface for micro suture material 9/0 – 11/0 and inserts with a 0.2 mm pitch serration for suture material 6/0 – 10/0.

FM047R Micro ring forceps 180 mm, 7"

Aesculap needleholders have jaws with tungsten carbide inserts with a choice of structre depending on the application. A smooth jaw surface as well as a 0.2 mm micro serration leads to a safe hold on the needle. We recommend tungsten carbide inserts with a smooth jaw surface for micro suture material 9/0 – 11/0 and inserts with a 0.2 mm pitch serration for suture material 6/0 – 10/0.