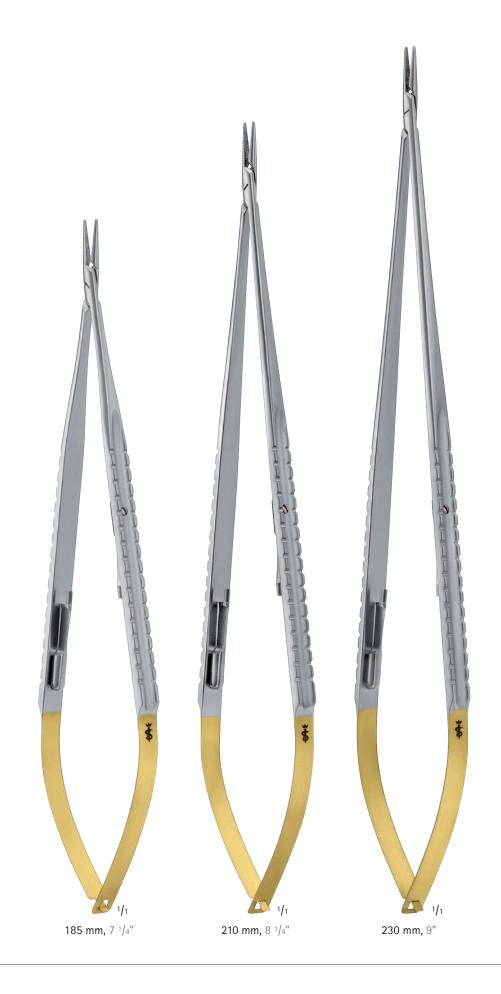

|  |
|               | 230 mm<br>9"                              |                 | FM549R          |  |







|            |                     | Suture size     |
|------------|---------------------|-----------------|
| with catch | Total length (in.)  | 5/0 and smaller |
|            | 185 mm<br>7 1/4"    | FM550R          |
|            | 210 mm<br>8 1/4"    | FM551R          |
|            | <b>230 mm</b><br>9" | FM552R          |

|               |                     | Suture size     |
|---------------|---------------------|-----------------|
| without catch | Total length (in.)  | 5/0 and smaller |
|               | 185 mm<br>7 1/4"    | FM553R          |
|               | 210 mm<br>8 1/4"    | FM554R          |
| 1 1           | <b>230 mm</b><br>9" | FM555R          |













### GLASSER

### FM560R

Suture size: 5/0 and smaller 125 mm, 5"



### FM561R

Suture size: 5/0 and smaller 180 mm, 7"





215 mm, 8 1/2"

215 mm, 8 1/2"

29







BM300R

195 mm, 7 <sup>3</sup>/<sub>4</sub>"

### **Instruments for Shunt Operations**



The shunt instruments were developed especially for operations on vessels that are between 4 and 6 mm in diameter. This width is frequently found in dialysis shunt operations and re-operations. These instruments combine the features of conventional instruments and micro instruments. The working tips are larger than usual for instruments of this type, and the micro instrument style handles make the instruments better to use.

The shunt set was developed in cooperation with Prof. Dr. med. Gottfried Müller, M.D. Caritas Krankenhaus