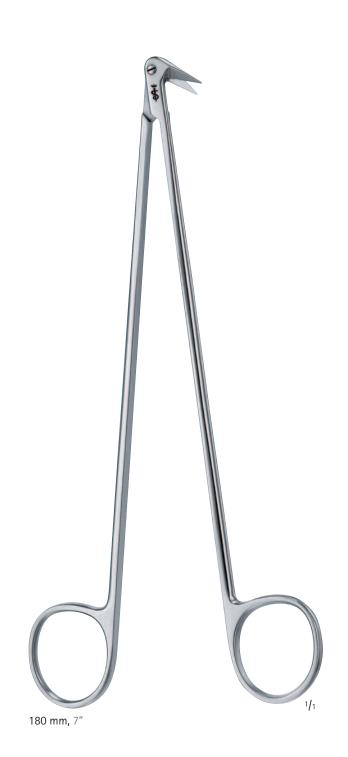

FM047R Micro ring forceps 180 mm, 7"

Aesculap needleholders have jaws with tungsten carbide inserts with a choice of structre depending on the application. A smooth jaw surface as well as a 0.2 mm micro serration leads to a safe hold on the needle. We recommend tungsten carbide inserts with a smooth jaw surface for micro suture material 9/0 – 11/0 and inserts with a 0.2 mm pitch serration for suture material 6/0 – 10/0.