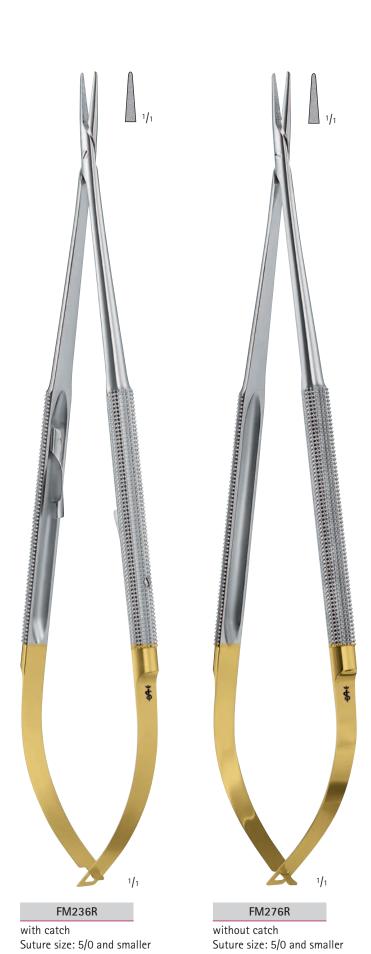

### DIA DUST® Micro Needle Holders with Round Handle

|               |                                           | 1               | 1               | ı               | 1               |
|---------------|-------------------------------------------|-----------------|-----------------|-----------------|-----------------|
|               |                                           | 1/1             | 1/1             | 1/1             | 1/1             |
|               |                                           | Suture size     |                 |                 |                 |
| with catch    | Total length (in.)                        | 7/0 and smaller | 5/0 and smaller | 4/0 and smaller | 4/0 and smaller |
|               | 120 mm<br>4 <sup>3</sup> / <sub>4</sub> " | FM520R          |                 |                 |                 |
|               | 145 mm<br>5 <sup>3</sup> / <sub>4</sub> " |                 | FM522R          |                 |                 |
| <i>ay</i>     | 160 mm<br>6 1/4"                          | FM521R          | FM523R          |                 |                 |
|               | 185 mm<br>7 1/4"                          | FM563R          | FM564R          | FM218R          |                 |
|               | 210 mm<br>8 1/4"                          | FM565R          | FM566R          | FM228R          | FM221R          |
|               | 230 mm<br>9"                              | FM567R          | FM568R          | FM230R          | FM223R          |
| without catch | Total length (in.)                        | 7/0 and smaller | 5/0 and smaller |                 |                 |
|               | 120 mm<br>4 <sup>3</sup> / <sub>4</sub> " | FM524R          |                 | -               |                 |
|               | 145 mm<br>5 <sup>3</sup> / <sub>4</sub> " |                 | FM528R          | -               |                 |
|               | 160 mm<br>6 1/4"                          | FM525R          | FM529R          | -               |                 |
|               | 185 mm<br>7 1/4"                          | FM526R          | FM530R          | -               |                 |
|               | 210 mm<br>8 1/4"                          | FM527R          | FM531R          | -               |                 |
|               | 230 mm<br>9"                              | FM532R          | FM533R          | -               |                 |