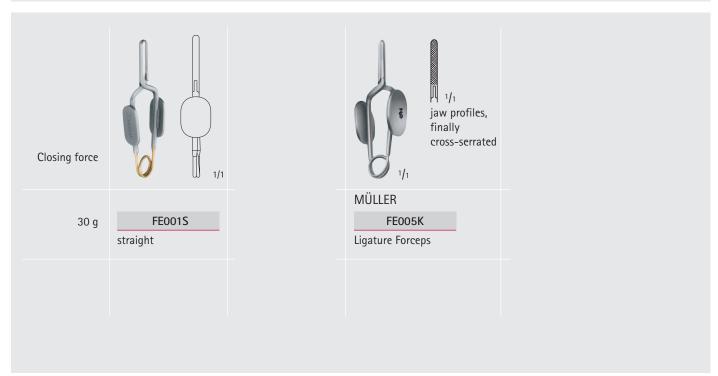

mmend tungsten carbide inserts with a smooth jaw surface for micro suture material 9/0 – 11/0 and inserts with a 0.2 mm pitch serration for suture material 6/0 – 10/0.



### FM388R

with catch 180 mm, 7"



### FM390R

with catch 200 mm, 8"





### **DUROGRIP® Micro Needle Holders acc. RYDER**









39

## **DUROGRIP®** Needle Holders with Ergonomic Handle









with catch 190 mm, 7  $^{1}/_{2}$ "



#### BM320R

with locking catch 210 mm, 8  $^{1}/_{4}$ "

### **DUROGRIP®** Needle Holders









### **DUROGRIP®** Needle Holders















### Micro Needle Holders with Round Handle







### Micro Needle Holders with Flat Handle







## Microsurgery Scalpels Single Use





# Scalpel Handles for Microsurgery Blades



## Nerve- and Vesselhooks





### **Vessel Clips**





#### Care and Maintenance of Surgical Instruments

#### Treatment of New Instruments

Brand new instruments must be cleaned before the first sterilization or use. Protective caps and protective films must be removed completely, especially from chisels, raspatories or microsurgical instruments.

#### After each use

- 1) Clean contaminated instruments as quick as possible.
- 2) Open instruments with a joint to a 90° angle.
- 3) For machine cleaning, place the instrument in a wire basket suitable for the cleaning process, (make sure the cleaning solution and rinse water from the machine come into contact with all surfaces of the instrument).
- 4) Completely dismantle any dismantable instruments.
- 5) Preferably dry disposal.
- 6) For wet disposal, always use an active cleaning disinfectant