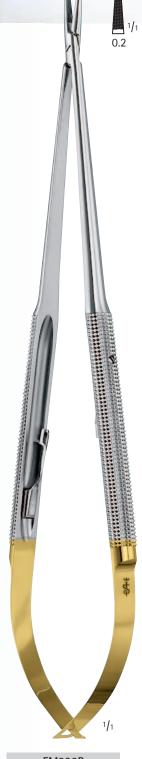

## **DUROGRIP®** Needle Holders with Ergonomic Handle

with catch 190 mm, 7  $^{1}/_{2}$ "