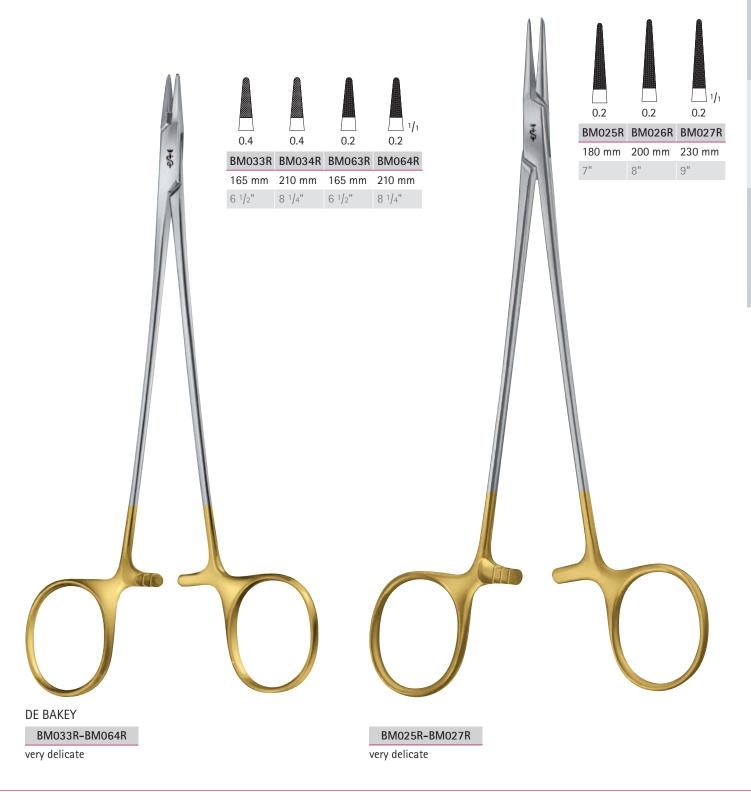

The working surfaces of the jaws of all DIA DUST® instruments are coated with a fine layer of diamond dust. Over 140 years of experience have demonstrated to us which materials to choose for optimum performance. This results in a hard surface with high wear resistance.

Moreover, the structure of the DIA DUST® coating provides a reliable grip for fine needles and sutures, as well as for tissue. Suitable for 2/0 to 10/0 sutures.

Aesculap DUROGRIP® needleholders have jaws with high quality tungsten carbide inserts. A smooth jaw surface as well as a 0.2 mm micro serration guarantee a safe hold on the needle. We recommend carbide inserts with a smooth jaw surface for micro suture material 9/0 – 11/0 and inserts with a 0.2 mm pitch serration for suture material 6/0 – 10/0.

FM047R Micro ring forceps 180 mm, 7"

Aesculap needleholders have jaws with tungsten carbide inserts with a choice of structre depending on the application. A smooth jaw surface as well as a 0.2 mm micro serration leads to a safe hold on the needle. We recommend tungsten carbide inserts with a smooth jaw surface for micro suture material 9/0 – 11/0 and inserts with a 0.2 mm pitch serration for suture material 6/0 – 10/0.