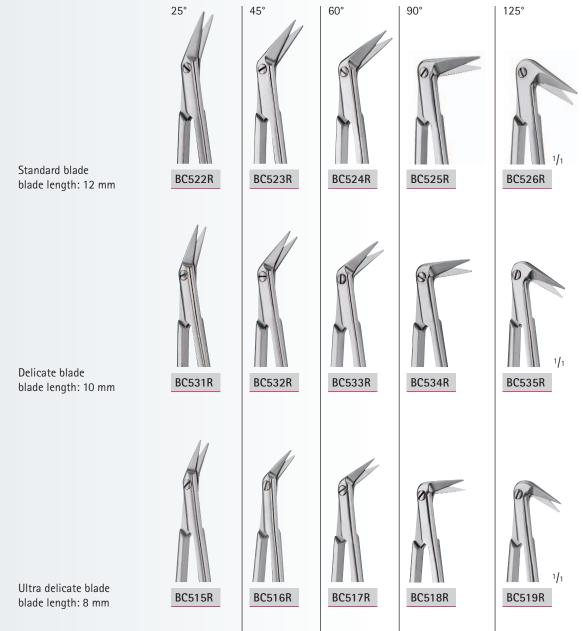

The working surfaces of the jaws of all DIA DUST® instruments are coated with a fine layer of diamond dust. Over 140 years of experience have demonstrated to us which materials to choose for optimum performance. This results in a hard surface with high wear resistance.

Moreover, the structure of the DIA DUST® coating provides a reliable grip for fine needles and sutures, as well as for tissue. Suitable for 2/0 to 10/0 sutures.

Aesculap DUROGRIP® needleholders have jaws with high quality tungsten carbide inserts. A smooth jaw surface as well as a 0.2 mm micro serration guarantee a safe hold on the needle. We recommend carbide inserts with a smooth jaw surface for micro suture material 9/0 – 11/0 and inserts with a 0.2 mm pitch serration for suture material 6/0 – 10/0.