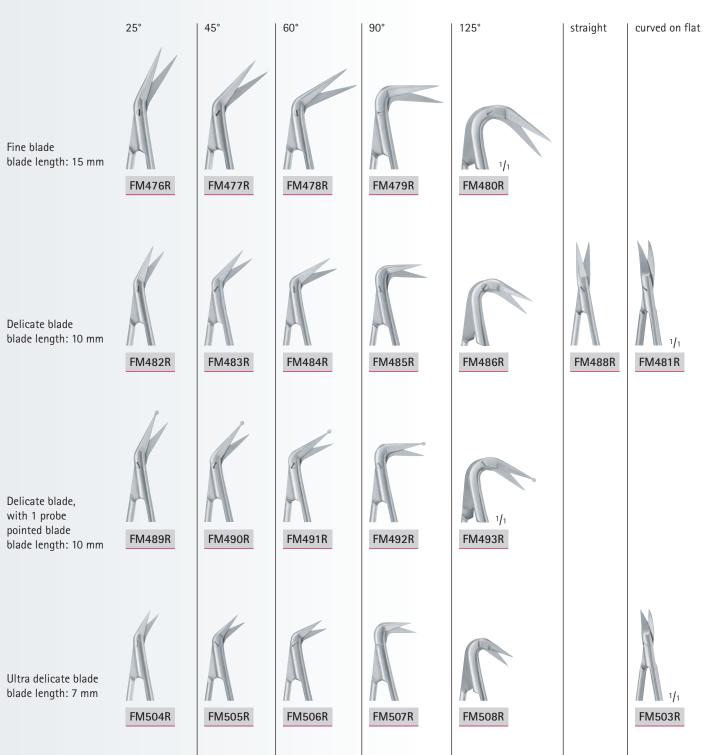

The working surfaces of the jaws of all DIA DUST® instruments are coated with a fine layer of diamond dust. Over 140 years of experience have demonstrated to us which materials to choose for optimum performance. This results in a hard surface with high wear resistance.

Moreover, the structure of the DIA DUST® coating provides a reliable grip for fine needles and sutures, as well as for tissue. Suitable for 2/0 to 10/0 sutures.

Aesculap DUROGRIP® needleholders have jaws with high quality tungsten carbide inserts. A smooth jaw surface as well as a 0.2 mm micro serration guarantee a safe hold on the needle. We recommend carbide inserts with a smooth jaw surface for micro suture material 9/0 – 11/0 and inserts with a 0.2 mm pitch serration for suture material 6/0 – 10/0.