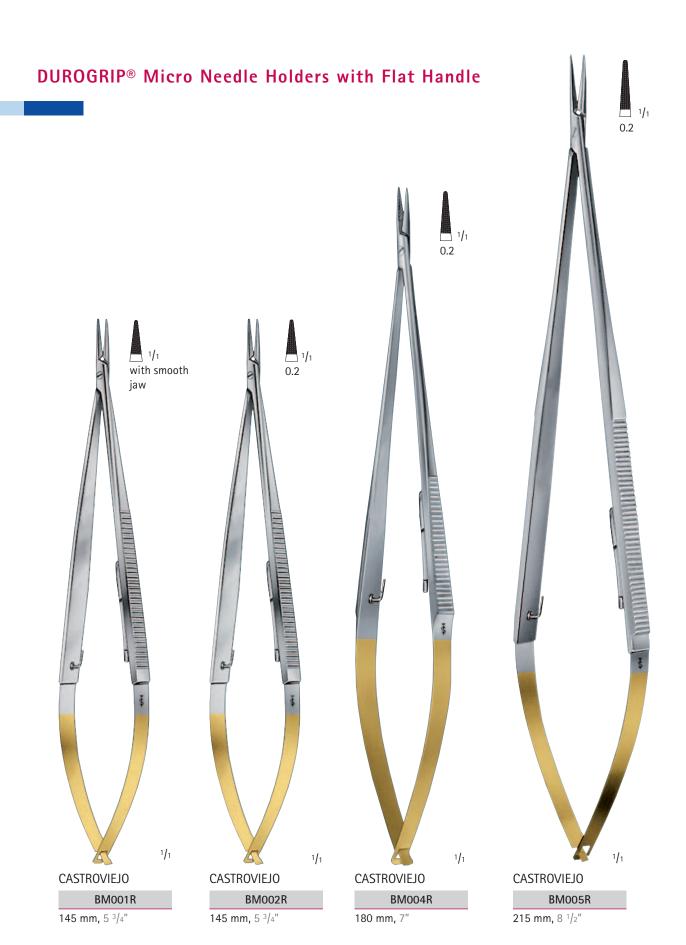

ment style handles make the instruments better to use.

The shunt set was developed in cooperation with Prof. Dr. med. Gottfried Müller, M.D. Caritas Krankenhaus Bad Mergentheim Uhlandstrasse 7 97980 Bad Mergentheim









Self-retaining retractor 120 mm, 4 <sup>3</sup>/<sub>4</sub>"



FM047R Micro ring forceps 180 mm, 7"









Aesculap needleholders have jaws with tungsten carbide inserts with a choice of structre depending on the application. A smooth jaw surface as well as a 0.2 mm micro serration leads to a safe hold on the needle. We recommend tungsten carbide inserts with a smooth jaw surface for micro suture material 9/0 – 11/0 and inserts with a 0.2 mm pitch serration for suture material 6/0 – 10/0.



### FM388R

with catch 180 mm, 7"



### FM390R

with catch 200 mm, 8"





### **DUROGRIP® Micro Needle Holders acc. RYDER**









39

## **DUROGRIP®** Needle Holders with Ergonomic Handle









with catch 190 mm, 7  $^{1}/_{2}$ "



#### BM320R

with locking catch 210 mm, 8  $^{1}/_{4}$ "

### **DUROGRIP®** Needle Holders









### **DUROGRIP®** Needle Holders















### Micro Needle Holders with Round Handle







### Micro Needle Holders with Flat Handle







## Microsurgery Scalpels Single Use





# Scalpel Handles for Microsurgery Blades



## Nerve- and Vesselhooks





### **Vessel Clips**





#### Care and Maintenance of Surgical Instruments

#### Treatment of New Instruments

Brand new instruments must be cleaned before the first sterilization or use. Protective caps and protective films must be removed completely, especially from